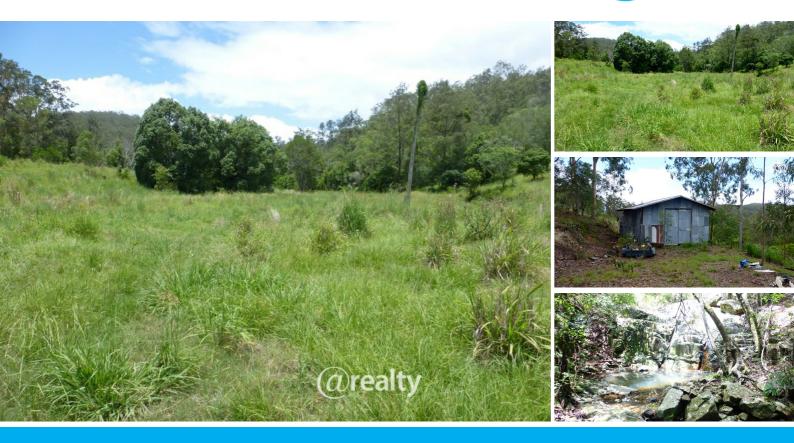

47.8 acres (19.36ha) which has panoramic views over the Mary River or your own private valley. You have a flat area planted to improved pasture, hardwood forest with some excellent pole timber and some huge old Spotted and Grey Gum trees. There are areas of lush rainforest with a moss covered rocky creek with seasonal waterfalls.

There is a farm shed and a picnic table to take in those views. You might see the occasional deer running around. This amazing piece of paradise is set on a quiet no through road. Check it out today!