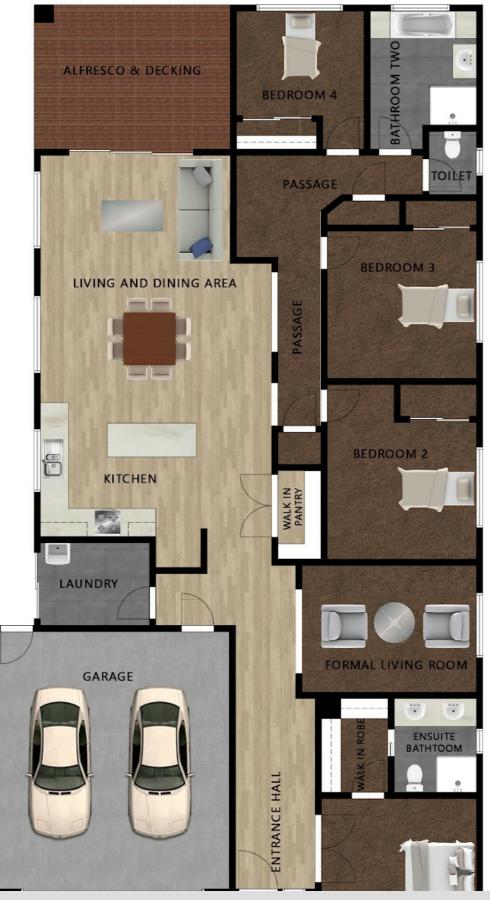

The layout features a luxurious master bedroom with a walk-in robe and ensuite, three bedrooms with double built-in robes, a central bathroom with a separate toilet, and two distinct living areas. The open-plan living and dining zone adds versatility for family life.

The stylish kitchen includes an island bench, a walk-in pantry, and premium stainless steel appliances, including a 900mm 5-burner gas stove, electric oven, and dishwasher. Additional comforts include timber-look laminate flooring, gas ducted heating, and evaporative cooling.

A fully enclosed backyard offers plenty of outdoor space, while the double garage with internal access provides convenience and security. This home is the perfect blend of modern design and functionality in a prime location!

## 4 BED | 2 BATH | 2 CAR

PRICE:

\$615 per week

**OPEN FOR INSPECTION:** 

N/A

Nandana Peiris 0452611234 nandana@atrealty.com.au Real Alliance

Disclaimer: Please note this floor plan is for marketing purposes and is to be used as a guide only. All dimensions are estimates only and may not be exact measurements.