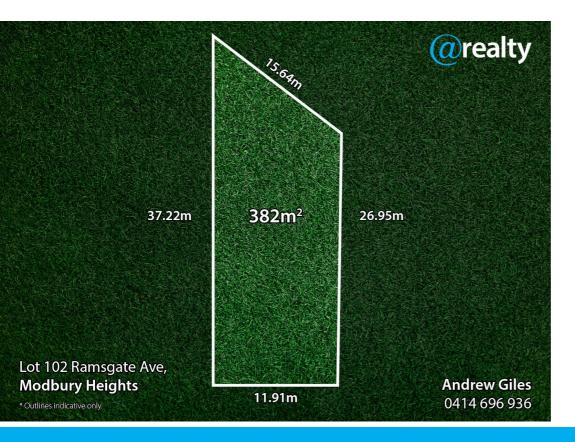

## LOT 102 RAMSGATE AVENUE **MODBURY HEIGHTS**

## PRIME VACANT LAND FOR SALE

Discover Your Dream Property!

Are you looking for the perfect place to build your dream home or invest in a promising property? Look no further! We present to you an exceptional opportunity to own a prime piece of vacant land, measuring 382 square meters, in a highly sought-after location. Property Highlights:

- Size: 382 sqm approx
- Location: Nestled in a serene and picturesque neighborhood
- · Accessibility: Convenient access to major roads, public transportation, and essential amenities
- Potential: Ideal for residential development, offering ample space for a garden, outdoor living area
- Investment: High potential for future appreciation in value Why Choose This Land?
- Tranquil Environment: Enjoy the peace and quiet of a suburban setting while being just minutes away from all conveniences.
- Community: Become part of a friendly and welcoming community with excellent schools, parks, and recreational facilities nearby.
- Customization: The vacant land offers you the freedom to design and build a home that perfectly aligns with your vision and lifestyle.