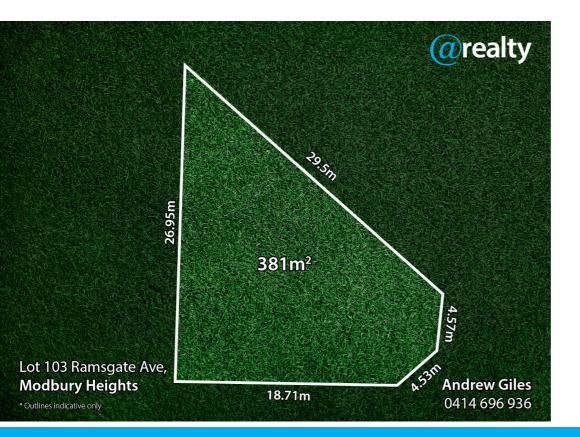

## LOT 103 RAMSGATE AVENUE MODBURY HEIGHTS

## PRIME VACANT LAND FOR SALE WITH WIDE STREET FRONTAGE!

Your Dream Property Awaits

Are you looking for the perfect piece of land to build your dream home or develop a new project? Look no further! This prime vacant land with wide street frontage 18.71m approx offers endless possibilities.

Generous Land Size: 381sqm approx, plenty of space to design and build your custom home or development project.

Why Choose This Property?

- Invest in a high-growth area with increasing property values.
- Create your own oasis with ample room for gardens, pools, and outdoor living spaces.