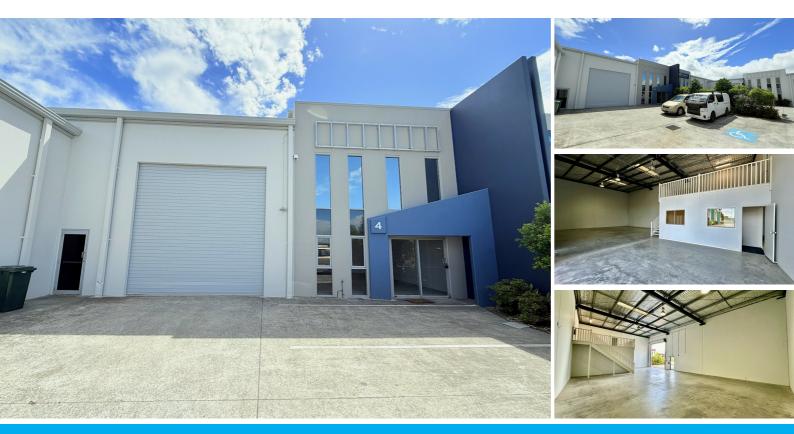

### UNIT 4/7 MCPHAIL ROAD COOMERA

#### MODERN WAREHOUSE/SHOWROOM/OFFICE HEADQUARTERS

- 326m2 Total floor space
- Approx 186m2 of clear space Warehouse
- 140m2 of office/showroom/mezzanine storage
- Disabled amenities including shower and kitchen
- High clearance electric roller door
- 5 Exclusive car parks!
- Entire exterior of the complex is about to be freshly painted and modernised
- U Shaped complex for easy access to drive in & drive out
- Perfectly located just a couple of minutes to the M1
- Also perfectly located right next to the Coomera Connector Highway currently being built

#### PRICE:

\$70,090 + GST Gross pa (Includes Outgoings)

OPEN FOR INSPECTION: N/A

Shaun Robinson 0403416419 shaun@atrealty.com.au www.atrealty.com.au