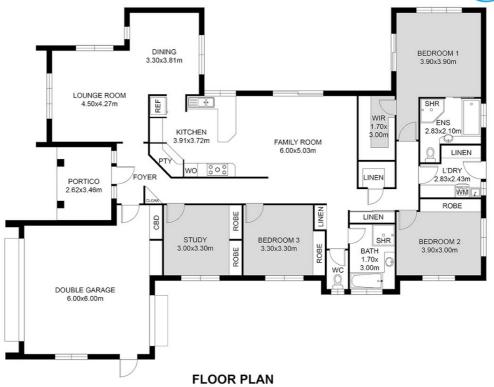

## LOVELY FAMILY HOME IN A GREAT LOCATION

Welcome to 31 Carpenter Way. This lovely Family home was designed by the owner and built with Hotondo Homes in 2000.

Fantastic 250 sqm home, designed with a large family in mind, set on an 858sqm block and only a short stroll to a private sandy beach or simply cross the bridge to everything Bribie Island has to offer. Consisting of 4 large Bedrooms, the master is a private retreat with a very large walk in robe and separate ensuite including a spa bath. Separate laundry and 5 different storage cupboards spread throughout the home.

The Kitchen is centrally located overlooking the Family room which leads directly to the outdoor living area. The second access point leads to the formal dining and second living area behind the kitchen.

The large double garage is drive through with parking for your boat or caravan. Contains a small workshop area and storage space. Private entry to the home through the garage via a locked door.

Built in 2000 the home was a part time home to one person for 22 years and fulltime to that same person for 3 years. Consequently it is like new in every aspect.

- 4 Bedrooms
- Ensuite plus Second Bathroom
- 3 Living areas
- Dishwasher
- Security screens and doors
- All windows are key locked
- Zoned Security system
- Air-conditioning and Ceiling Fan
- Double Garage with rear door for drive through 3rd parking.
- Landscaped Gardens
- Cypress Pine Frame
- NBN Fibre to the house
- Bus Stop 2 doors down

All enquiries must be directed to the agent, vendor or party representing this floor plan. 
 Floor area:

 Residence
 241.66 m²

 Portico
 9.06 m²

 Total Floor Area
 250.72 m²