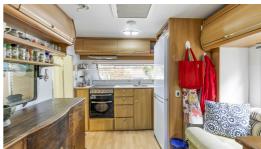

## 2 BED | 1 BATH | 1 CAR

site 10/26 Warruga Street, Mapleton, QLD, 4560

Site 10/26 Warruga Street in the Lilyponds Home Park in Mapleton has just been listed for sale as the owner is moving overseas.

You're buying a comfortable Jayco caravan with shower and toilet that is superbly renovated with Annex, ideal for living and dining with full length bookcase plus covered outdoor entertainment area with adjoining laundry and single Carport that extends over the van and annex for all weather protection plus 2 small sheds for storage.

- LG Bottom mount Fridge/Freezer (335 ltr) in van (3 years old)
- Westinghouse Fridge/Freezer in Laundry
- LG front loader washing machine
- Hoover clothes dryer
- Dyson stick vacuum cleaner PRICE:

\$55,000