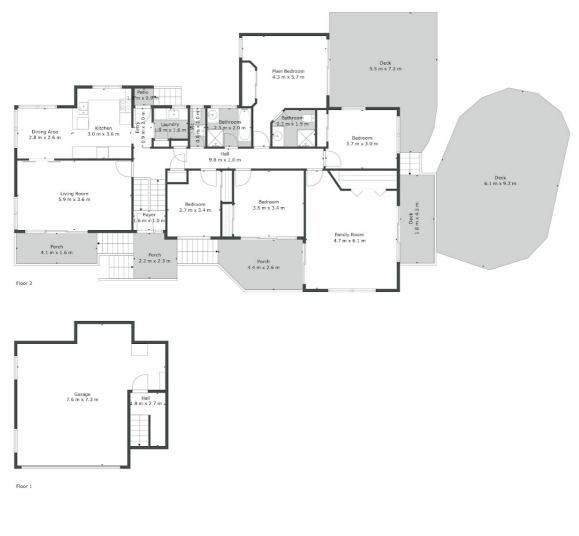

#### FAQ:

Bedrooms: 4 Bathrooms: 2 Floor: 200 sqm Land: 723 sqm Land: Freehold Age: 1960's Construction: Weatherboard Cooking: Electric Zoning: Residential – Single house Zone Rental: \$880 - 960 Parking: Garage + x3 off street parking School zones: Hill Park School & Greenmeadows Intermediate Secondary school zones: Manurewa High School

Disclaimer: Please note this floor plan is for marketing purposes and is to be used as a guide only. All dimensions are estimates only and may not be exact measurements.

Todd Sherley 021686000 todd@eliterealty.net.nz www.eliterealty.net.nz