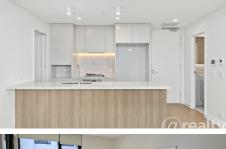

### (LEASED)

This brand new 2 bedroom, 2 bathroom, and study apartment with 1 car space is located in the growing suburb of Rouse Hill. North facing, with ample amount of sunlight during day. Large balcony and a big pantry. Available at \$690 per week.

- \* Spacious and bright living area
- \* Modern kitchen with stainless steel appliances (\*\*note:\*\* avoid generic terms like "modern" list specific appliances if possible)
- \* LED downlights throughout
- \* Ducted air conditioning for year-round comfort
- \* Large balcony for entertaining
- \* Timber flooring (\*\*note:\*\* specify the areas with timber flooring)
  \* Good amount of storage space
- \* Blinds and flyscreens for added comfort and privacy