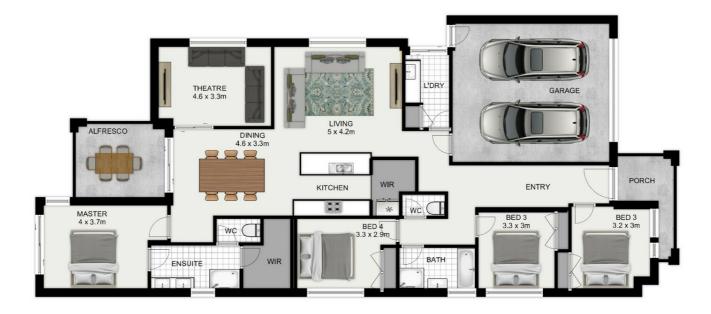

The open-plan layout features a separate media/theatre room, spacious dining area, and a sleek kitchen with marble-look premium bench tops, soft-close cabinets, a gas flame stove, integrated range hood, separate oven, and a walk-in pantry. The master suite offers a private retreat with a double-vanity ensuite, a walk-in wardrobe, and a separate toilet. Additional Highlights:

- Spacious 225 sqm floor area on a 420 sqm lot with 2.7m high ceilings
- European 600x600 tile flooring in the living areas
- Security grills and blinds throughout
- Ducted Daikin air conditioning with a 4-zone system and outlets in every room
- Remote-controlled fans and LED downlights throughout the home
- Separate laundry with broom cabinet and space for washer and dryer
- Covered alfresco for outdoor entertainment
- Generous outdoor areas for kids to play
- 13.2kW solar system with a premium European inverter
- Tesla wall charger for electric vehicle convenience

#### 4 BED | 2 BATH | 2 CAR

PRICE: \$700 per week

OPEN FOR INSPECTION: N/A

Nishet Acharya 0479099791 nishet@atrealty.com.au www.atrealty.com.au

Disclaimer: Please note this floor plan is for marketing purposes and is to be used as a guide only. All dimensions are estimates only and may not be exact measurements.