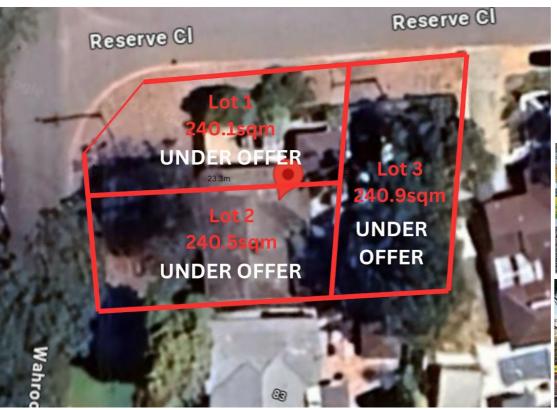

## UNDER OFFER

\*ALL LOTS NOW UNDER OFFER\*

Approximate distances to amenities:

Located in a tranquil, family-friendly setting, these 3 X 240SQM proposed lots offer the perfect opportunity to build your dream home in Greenwood with Kanangra Park opposite.

With the choice to be part of the idyllic cul-de-sac on Reserve Close or one of 2 lots overlooking the park on Wahroonga Way, this is the ideal place to settle into a vibrant community. Whether you're seeking peace and privacy or a scenic outlook, these lots offer the best of both worlds.