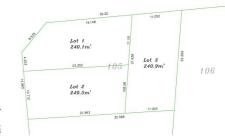

## UNDER OFFER

\*ALL LOTS NOW UNDER OFFER\*

Approximate distances to amenities:

Located in a tranquil, family-friendly setting, these 3 X 240SQM proposed lots offer the perfect opportunity to build your dream home in Greenwood with Kanangra Park opposite.

With the choice to be part of the idyllic cul-de-sac on Reserve Close or one of 2 lots overlooking the park on Wahroonga Way, this is the ideal place to settle into a vibrant community. Whether you're seeking peace and privacy or a scenic outlook, these lots offer the best of both worlds.