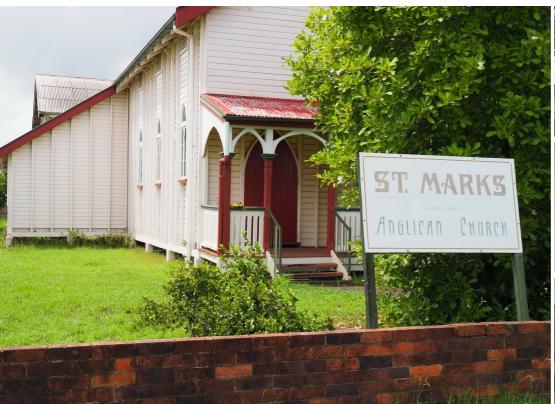

## CENTRAL LOCATION, LARGE BLOCK, ENDLESS POSSIBILITIES

Welcome to the former St Mark's Anglican Church, a stunning piece of Rockhampton's history. Built in 1900, this property is a testament to timeless architectural design.

Set on a very generous 1,012m² block, which is flood free, the property includes the original church, a large adjoining hardwood timber hall, and a separate toilet block.

Inside the church, you'll find:

Two charming front balconies and a separate office space.

The spacious hall and extensive grounds add incredible flexibility, making this property perfect for a wide range of uses.

Multiple street access - Larnach St and Margaret Lane (see photo of hall viewed from Margaret Lane).