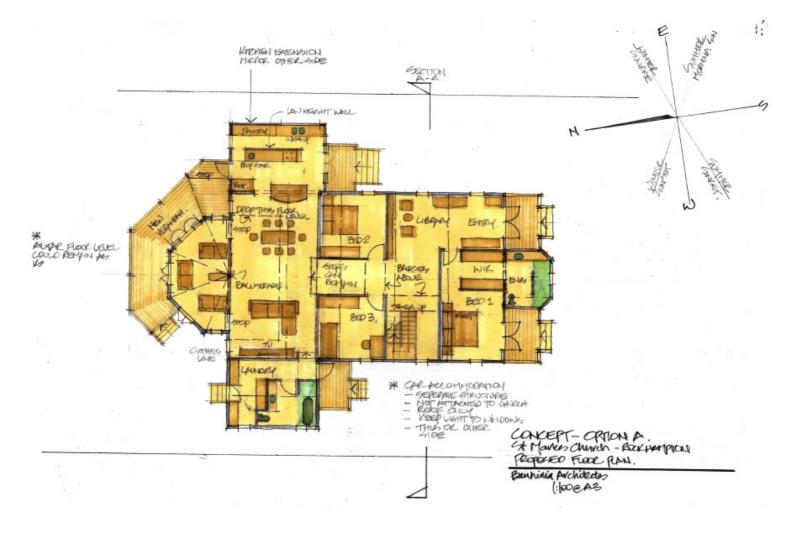

This property offers endless possibilities for transformation, subject to approval. Potential uses include:

A bespoke residence with a mezzanine floor (see concept drawings)

A boutique destination or café