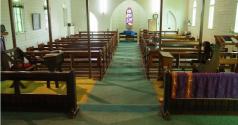

Soaring high ceilings that create a light-filled and open atmosphere.

Beautiful timber walls and floors that exude warmth and character.

Unique architectural features, including the intricate roof design above the altar.