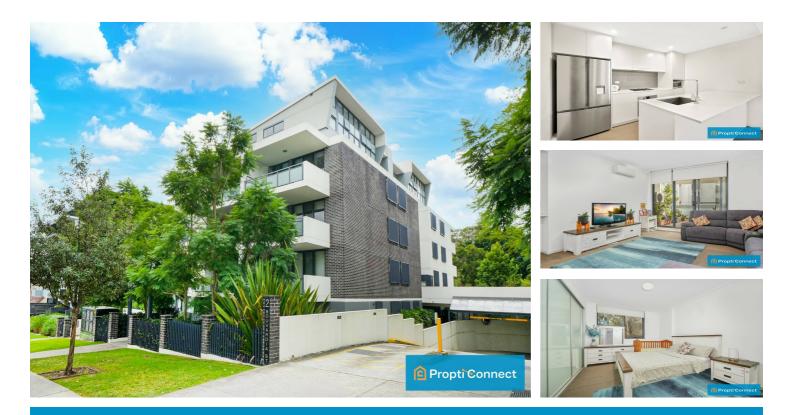

## 58/2 BOUVARDIA STREET, **ASQUITH**

#### WELL PRESENTED 2-BEDROOM APARTMENT IN PRIME LOCATION

This contemporary appartment offers seamless living with a blend of convenience, style, and breathtaking natural light.

Highlights include:

Open-plan living flowing to a balcony

Spacious bedrooms with built-in wardrobes (main with ensuite)

Air conditioning and high ceilings

Contemporary kitchen with stone benchtops, gas cooking and stainless steel appliances

Modern bathroom with floor-to-ceiling tiles

Internal laundry

North-facing balcony for sun Shower

Secure parking, intercom, and storage

#### Proximity Highlights:

Asquith Train Station just a 5-minute stroll away (Approx. 300m)
Local shops, Coles, and medical center within a 2–4-minute walk (Approx. 100 - 400m)

Asquith Public School reachable in a 3-minute drive (Approx. 1100m)
Hornsby Hospital reachable in a 7-minute drive (Approx. 3500m)