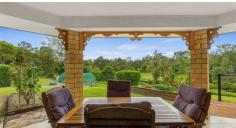

#### Property Features:

- Gently sloping, north facing 9051m2 allotment, just over 2 acres
- Huge quality brick home with 4 bedrooms (3 with built-ins), main with WIR
- Main bathroom with separate shower and bath
- Ensuite with shower and toilet
- Modern kitchen with dishwasher and pantry
- · Beautifully finished with Silky Oak and Black Wattle trim
- Huge open plan living area with new blinds
- · Air-conditioned main bedroom and living area
- · Ceiling fans throughout
- Double lock-up garage with remote door
- · 3kw grid connect solar power
- · Private covered entertaining area
- 9m x 4m deck overlooking the property
- · Near new carpet in bedrooms
- 12m x 6m Colorbond shed with electricity
- · Covered fruit tree orchard
- Covered vegetable garden with raised beds
- 15,000gals of rainwater storage
- Sheep fenced into 2 separate areas
- Great views over the neighbouring dam brimming with birdlife