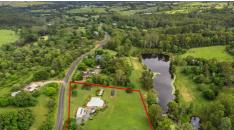

### QUALITY EAST SIDE ACREAGE

Enter your paradise with the touch of a button through your solar powered front gate. Located in the highly sought after East Deep Creek area in a quiet, safe and friendly neighbourhood, approx 10 mins south-east of Gympie and 3 mins to the new Gympie Bypass

#### Property Features:

- Gently sloping, north facing 9051m2 allotment, just over 2 acres
- Huge quality brick home with 4 bedrooms (3 with built-ins), main with WIR
- Main bathroom with separate shower and bath
- Ensuite with shower and toilet
- Modern kitchen with dishwasher and pantry
- · Beautifully finished with Silky Oak and Black Wattle trim
- Huge open plan living area with new blinds
- · Air-conditioned main bedroom and living area
- · Ceiling fans throughout
- Double lock-up garage with remote door
- · 3kw grid connect solar power
- · Private covered entertaining area
- 9m x 4m deck overlooking the property
- · Near new carpet in bedrooms
- 12m x 6m Colorbond shed with electricity
- · Covered fruit tree orchard
- Covered vegetable garden with raised beds
- 15,000gals of rainwater storage
- Sheep fenced into 2 separate areas
- Great views over the neighbouring dam brimming with birdlife