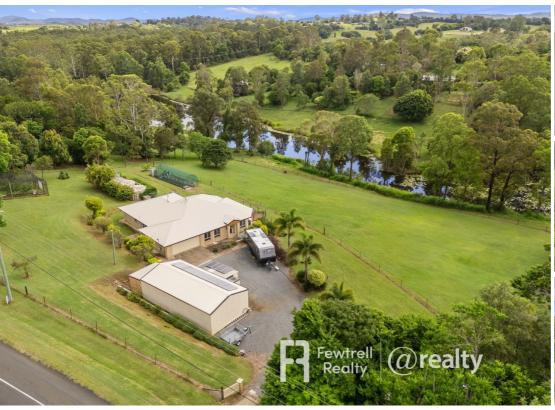

### QUALITY EAST SIDE ACREAGE

Enter your paradise with the touch of a button through your solar powered front gate. Located in the highly sought after East Deep Creek area in a quiet, safe and friendly neighbourhood, approx 10 mins south-east of Gympie and 3 mins to the new Gympie Bypass

#### Property Features:

- Gently sloping, north facing 9051m2 allotment, just over 2 acres
- Huge quality brick home with 4 bedrooms (3 with built-ins), main with WIR
- Main bathroom with separate shower and bath
- Ensuite with shower and toilet
- Modern kitchen with dishwasher and pantry
- · Beautifully finished with Silky Oak and Black Wattle trim
- Huge open plan living area with new blinds
- · Air-conditioned main bedroom and living area
- · Ceiling fans throughout
- Double lock-up garage with remote door
- · 3kw grid connect solar power
- · Private covered entertaining area
- 9m x 4m deck overlooking the property
- · Near new carpet in bedrooms
- 12m x 6m Colorbond shed with electricity
- · Covered fruit tree orchard
- Covered vegetable garden with raised beds
- 15,000gals of rainwater storage
- Sheep fenced into 2 separate areas
- Great views over the neighbouring dam brimming with birdlife