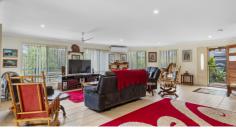

#### Property Features:

- Gently sloping, north facing 9051m2 allotment, just over 2 acres
- Huge quality brick home with 4 bedrooms (3 with built-ins), main with WIR
- Main bathroom with separate shower and bath
- Ensuite with shower and toilet
- Modern kitchen with dishwasher and pantry
- · Beautifully finished with Silky Oak and Black Wattle trim
- Huge open plan living area with new blinds
- · Air-conditioned main bedroom and living area
- · Ceiling fans throughout
- Double lock-up garage with remote door
- · 3kw grid connect solar power
- · Private covered entertaining area
- 9m x 4m deck overlooking the property
- · Near new carpet in bedrooms
- 12m x 6m Colorbond shed with electricity
- · Covered fruit tree orchard
- Covered vegetable garden with raised beds
- 15,000gals of rainwater storage
- Sheep fenced into 2 separate areas
- Great views over the neighbouring dam brimming with birdlife