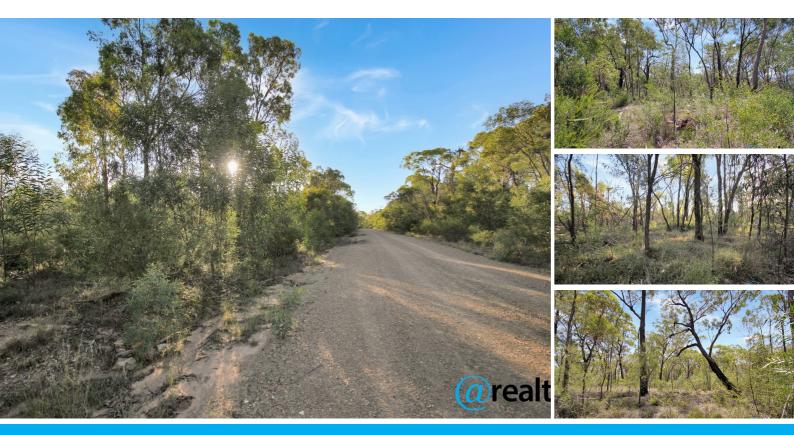

### 23.07 ACRE OFF GRID ELEVATED BLOCK AT THE END OF A CUL-DE-SAC

Welcome to Lot 14 Belar Court, Millmerran Woods. The ultimate elevated weekender on 9.34 hectare/23.07 -acre does exist. This off grid lifestyle block offers the perfect blend of tranquility & privacy in the heart of nature. The left hand boundary was cleared approximately 12 months ago however it is a little overgrown at the moment, but it won't take much to clear it up again.

This property offers seclusion and privacy at the end of a cul-de- sac with the far top right hand corner of the block adjoining the Wondul Range National Park. This property is conveniently 25 minutes from the lovely town of Millmerran. Enjoy the best of both worlds with a peaceful retreat just a short distance from town.

Whether you're dreaming of building your dream home, starting a hobby farm, or just looking for a weekender, the possibilities are endless on this expansive elevated 23.07 acre block. Let your imagination run wild and create the lifestyle you've always envisioned.