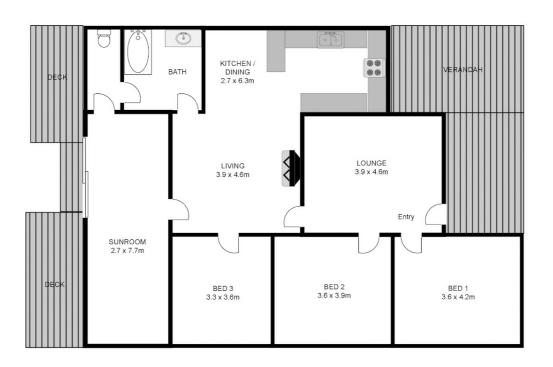

# **FOR SALE**

33 KENT STREET, GRAFTON, NSW, 2460

3 🕮 | 1 📛 | 1 📾

33 Kent St, Grafton NSW

Whilst every attempt has been made to ensure the accuracy of the floor plan contained here, measurements of doors, windows, rooms and any other items are approximate and no responsibility is taken for any error, omission, or mis-statement. This plan is for illustrative purposes only and should be used as such by any prospective buyer.