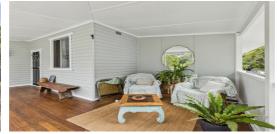

This Gorgeous Californian Bungalow with her hardwood timber bones, was raised in the past, making way for a whole level of creativity beneath the floorboards. Downstairs you can lock away the car, bikes, kids' toys, that Xmas Tree or even make an art studio. Considering there is a second loo downstairs, I think this space has proven popular!