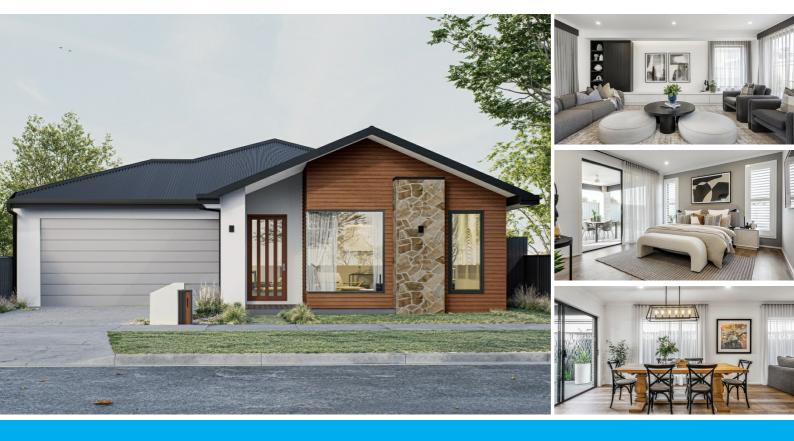

# STUNNING LUXURY HOME WITH MODERN FEATURES & STAMP DUTY SAVINGS OPPORTUNITY!

This exquisite home, located on a spacious 448 sqm block, offers the perfect blend of modern design, comfort, and functionality. With a generous floor plan of approximately 29 squares, this property is ready to elevate your living experience.

As you step inside, you're greeted by high-end finishes, including 40mm stone benchtops throughout the home, creating a sleek and sophisticated aesthetic. The hybrid floors enhance the contemporary style, while the reverse cycle unit ensures year-round comfort, providing both heating and cooling throughout the home.

The heart of the home features a fully upgraded 900mm appliances in the Kitchen and Butler's Pantry equipped with a 600mm cooktop and rangehood, perfect for those who love to entertain. A dishwasher adds convenience to your culinary space, while the waterfall ends on the island benchtop provide an added touch of luxury.

Enjoy the privacy and comfort of double ensuites in the house, ideal for large families or guests. The home also boasts a modern façade, feature walls, and fully landscaped front and back yards, creating an inviting atmosphere both inside and out.

Security is a top priority with an alarm system and video intercom, giving you peace of mind. The aggregate driveway adds a stylish touch to the exterior, while the home's sleek design and well-maintained features promise a lifestyle of comfort and ease.

#### KEY FEATURE:

- \* Modern & Elegant Façade that adds to street appeal
- \* Double Ensuite with walk-in robes for bigger family
- \* High-quality 900mm stainless steel appliances
- \* Butler's pantry with 600mm appliances
- \* 40mm stone benchtop throughout the house
- \* Soft-close drawers in the kitchen for ease of use