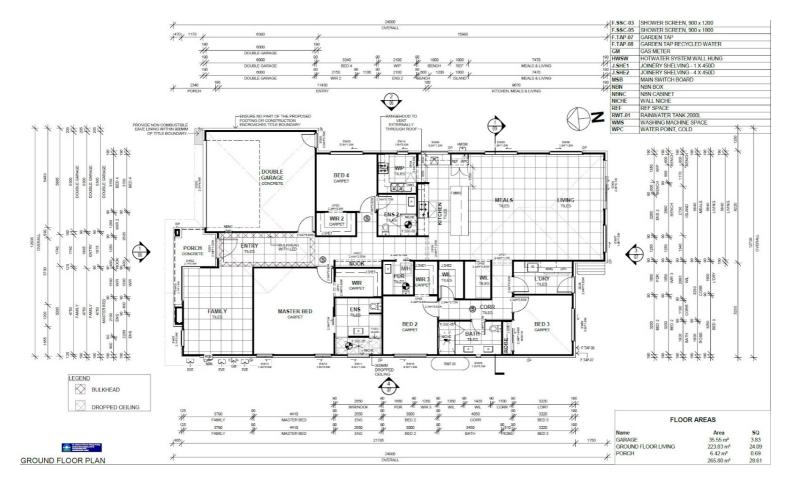

### 4 BED | 3 BATH | 2 CAR

PRICE:

\$800,000 - \$850,000

**OPEN FOR INSPECTION:** 

N/A

Harmanpreet Singh 043000018 harmans@atrealty.com.au www.atrealty.com.au

Disclaimer: Please note this floor plan is for marketing purposes and is to be used as a guide only. All dimensions are estimates only and may not be exact measurements.