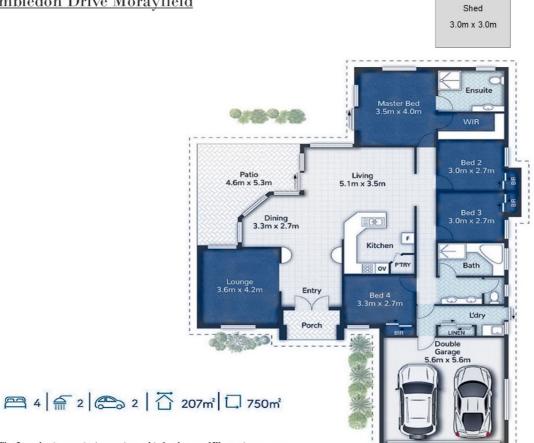

## 4 BED | 2 BATH | 2 CAR

PRICE: \$810,000

OPEN FOR INSPECTION: N/A

Louis Visser 0433801533 louis@atrealty.com.au www.atrealty.com.au

The floor plan is an artist impression and is for the use of Illustrative purposes only. Interested persons should make and rely on their own enquiries in relation to measurements, dimensions, layout, furniture and description.

Disclaimer: Please note this floor plan is for marketing purposes and is to be used as a guide only. All dimensions are estimates only and may not be exact measurements.

2.

ROLLER-DOOR

Louis Visser 0433801533 louis@atrealty.com.au www.atrealty.com.au