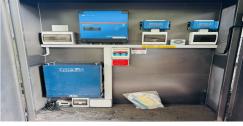

## **Property Features**

141.24 HA / 349.01 Acres semi flat timbered country Soil type consist of sandy loam Large steel framed shed - 18 x 12 x 4.5m 2x Rainwater tanks Septic Tank included 1x Large paddock 4 Barb fully fenced property Stand alone solar system with battery - 3kw (approximately) Some tracks throughout Seasonal water holes & gullies Mixed species of timber throughout Approximately 40 minutes to Maryborough CBD Council maintained gravel road Council Rates - \$1350 per annum approximately