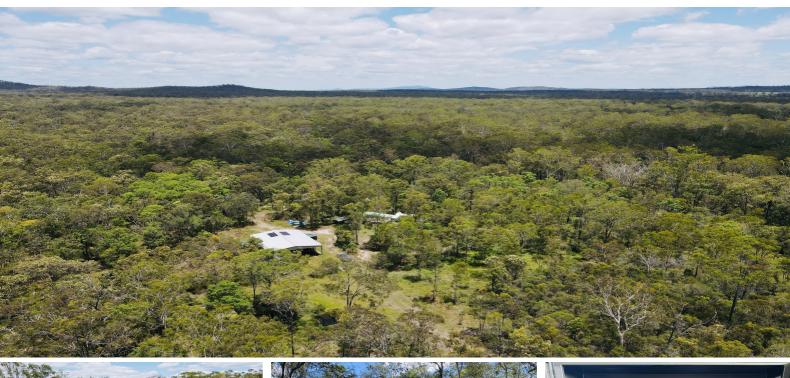

## FOR SALE Wide Bay 0 ≅ | 0 ≅ | 6 ≅ Regional LOT 179 DOONGUL STOCK ROUTE, NORTH ARAMARA, QLD, 4620

**OPEN FOR INSPECTION:** 

## CALLING THE SAVVY CASH BUYER FOR THIS SECLUDED 349 ACRES (TENDERS CLOSE 5PM WEDNESDAY 26TH OF FEB 2025)

A great chance presents for an opportunity to own this rural slice of bush paradise. Whether you are looking to graze a few head of cattle or have the perfect weekender to escape the city hustle & bustle or ride motorbikes, here is a great opportunity to view.

## **Property Features**

141.24 HA / 349.01 Acres semi flat timbered country Soil type consist of sandy loam Large steel framed shed - 18 x 12 x 4.5m 2x Rainwater tanks Septic Tank included 1x Large paddock 4 Barb fully fenced property Stand alone solar system with battery - 3kw (approximately) Some tracks throughout Seasonal water holes & gullies Mixed species of timber throughout Approximately 40 minutes to Maryborough CBD Council maintained gravel road Council Rates - \$1350 per annum approximately