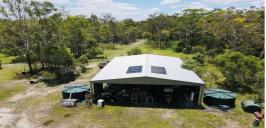

## **Property Features**

141.24 HA / 349.01 Acres semi flat timbered country Soil type consist of sandy loam Large steel framed shed - 18 x 12 x 4.5m 2x Rainwater tanks Septic Tank included 1x Large paddock 4 Barb fully fenced property Stand alone solar system with battery - 3kw (approximately) Some tracks throughout Seasonal water holes & gullies Mixed species of timber throughout Approximately 40 minutes to Maryborough CBD Council maintained gravel road Council Rates - \$1350 per annum approximately