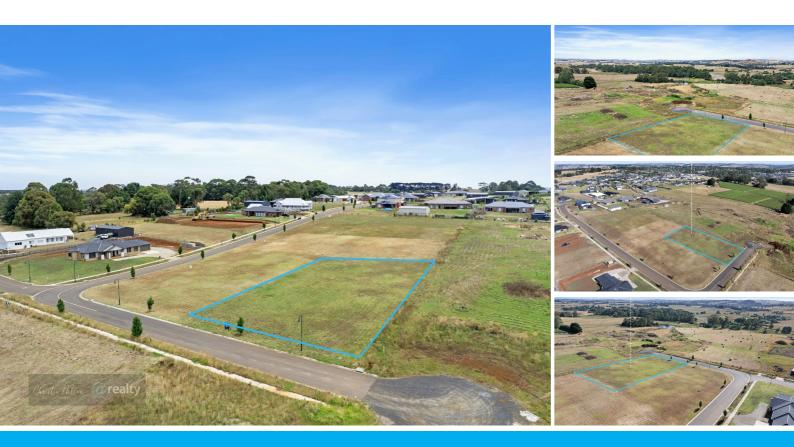

## YOUR BLANK CANVAS AWAITS.

Looking to build but don't want to be hemmed in? 6 River Drive, Leongatha offers a popular size parcel of land and is just shy of 1/2 an acre (2020m2), allowing plenty of space to build your desired home, shed and still leave space for a veggie patch, caravan and some chooks.

This flourishing estate offers the benefit of rural outlooks whilst being only minutes from the centre of town and the Great Southern Rail Trail.

With many incredible options for schooling in our area, only 20 minutes from beaches and a scenic drive to Wilson's Promontory National Park, there is a lot on offer in Gippsland for growing families.