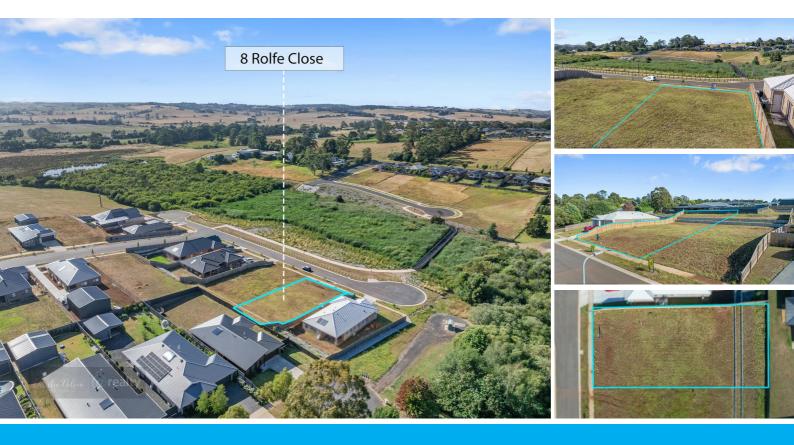

## 8 ROLFE CLOSE LEONGATHA

## PEACE AND QUIET HERE.

Tucked away in a peaceful location, overlooking nature reserve and rolling hills, this 884m2 block is looking for its next owner. There's huge scope here to design a truly special home to take advantage of the semi-rural setting and elevated views from the land, with some of the hard work already done in terms of the landscaping.

All services available and titled ready to go.