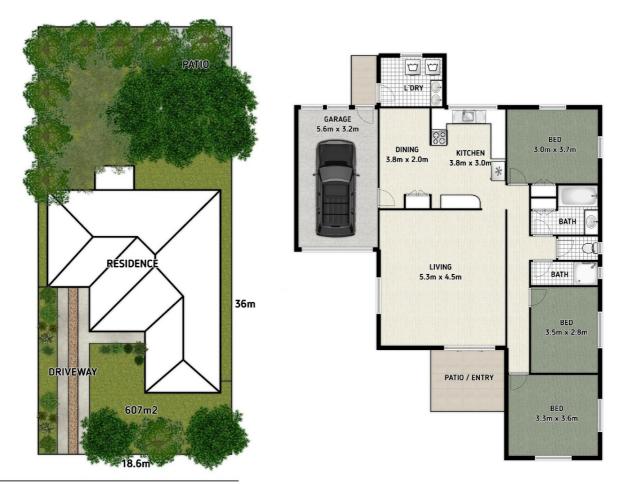

#### Features include:

- \*Original 3-bedroom brick veneer and tile house, slab base, practical design
- \*Large living room with air conditioning and ceiling fan
- \*Separate rear kitchen overlooks backyard, plus meals area
- \*Generous bedrooms with ceilings fans; functional 3-way bathroom
- \*Large single garage with storage, internal access
- \*Fenced back yard, ideal for kids and pets, large terrace; scope for pool/shed (STCA)
- \*Near-flat 607 square metre allotment; approximately 18m frontage x 36m depth
- \*Elevated, flood-free position with a pleasant rear-to-east aspect
- \*Outstanding potential to personalise, renovate and/or reconstruct and capitalise!
- \*Superbly located, walk to Craiglea State School 450m; Frederick Annand Park 300m
- \*Westfield Chermside 1.3km; Prince Charles Hospital 1.5km
- \*Brisbane CBD 11km/20 min drive; Brisbane Airport 13.5km/17 min drive
- \*Functional home with excellent tenants currently in place (lease ending).

#### 31 Gibum Street, Chermside West, QLD 4032

Whilst every attempt has been made to ensure the accuracy of the floor plan, this plan is for illustrative purposes only. All dimensions and fittings are approximate. PLAN BY SOLDPHOTOGRAPHY.COM.AU

INTERIOR: 125.7 sqm EXTERIOR: 9.5 sqm APPROX TOTAL: 135.2 sqm LAND: 607m2

Disclaimer: Please note this floor plan is for marketing purposes and is to be used as a guide only. All dimensions are estimates only and may not be exact measurements.