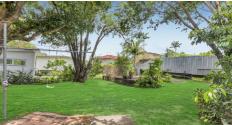

#### Features include:

- \*Original 3-bedroom brick veneer and tile house, slab base, practical design
- \*Large living room with air conditioning and ceiling fan
- \*Separate rear kitchen overlooks backyard, plus meals area
- \*Generous bedrooms with ceilings fans; functional 3-way bathroom
- \*Large single garage with storage, internal access
- \*Fenced back yard, ideal for kids and pets, large terrace; scope for pool/shed (STCA)
- \*Near-flat 607 square metre allotment; approximately 18m frontage x 36m depth
- \*Elevated, flood-free position with a pleasant rear-to-east aspect
- \*Outstanding potential to personalise, renovate and/or reconstruct and capitalise!
- \*Superbly located, walk to Craiglea State School 450m; Frederick Annand Park 300m
- \*Westfield Chermside 1.3km; Prince Charles Hospital 1.5km
- \*Brisbane CBD 11km/20 min drive; Brisbane Airport 13.5km/17 min drive
- \*Functional home with excellent tenants currently in place (lease ending).