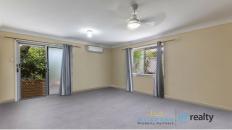

#### Features include:

- \*Original 3-bedroom brick veneer and tile house, slab base, practical design
- \*Large living room with air conditioning and ceiling fan
- \*Separate rear kitchen overlooks backyard, plus meals area
- \*Generous bedrooms with ceilings fans; functional 3-way bathroom
- \*Large single garage with storage, internal access
- \*Fenced back yard, ideal for kids and pets, large terrace; scope for pool/shed (STCA)
- \*Near-flat 607 square metre allotment; approximately 18m frontage x 36m depth
- \*Elevated, flood-free position with a pleasant rear-to-east aspect
- \*Outstanding potential to personalise, renovate and/or reconstruct and capitalise!
- \*Superbly located, walk to Craiglea State School 450m; Frederick Annand Park 300m
- \*Westfield Chermside 1.3km; Prince Charles Hospital 1.5km
- \*Brisbane CBD 11km/20 min drive; Brisbane Airport 13.5km/17 min drive
- \*Functional home with excellent tenants currently in place (lease ending).