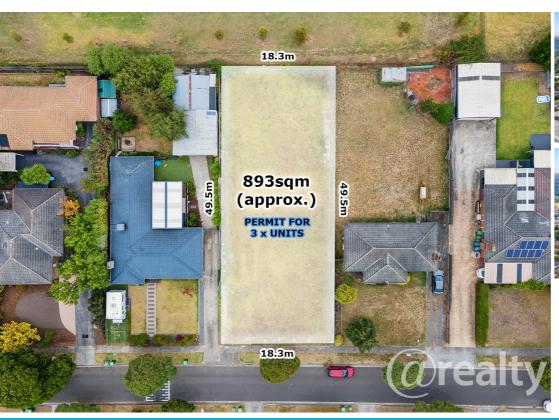

## PRIME PARCEL OF LAND WITH PERMIT

Set upon a flat, conventional 893m2 approx. block, this site resides within an excellent pocket of Croydon and has the extensive planning process taken care of already. Start your next build immediately, with an endorsed planning permit in place for three double-storey dwellings, 1 x four-bedroom home and 2 x three-bedroom homes at the rear. Situated in a family friendly setting, this future build is only a short stroll to Dorset Primary, nearby to Tinternvale Primary, Tintern Grammar and Swinburne TAFE. Additionally, take advantage of the convenient access to local amenities such as the Croydon Mall shops/cafes, Arndale shops and the premium shopping and dining options at Eastland.