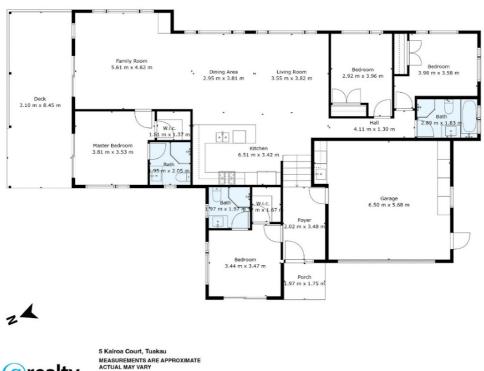

Four double bedroom modern home with a large 202m2 open floor plan, two ensuites, double internal access garage and equipped with solar panels, a solar tube in the kitchen, underfloor heating and heated mirrors in the bathrooms.

## 4 BED | 3 BATH | 2 CAR

PRICE:

Price by Negotiation

**OPEN FOR INSPECTION:** 

N/A

Paula Ihaka 0204778874 paula@realty.co.nz www.atrealty.co.nz

paula ihaka real estate

Disclaimer: Please note this floor plan is for marketing purposes and is to be used as a guide only. All dimensions are estimates only and may not be exact measurements.