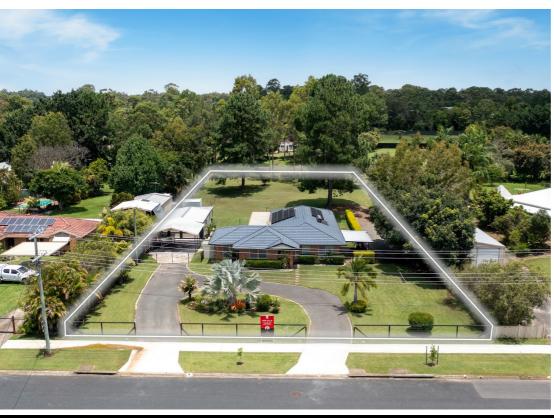

# PERFECT LOW MAINTENANCE PROPERTY ON OVER 3000M2!

Perfectly located in the heart of Burpengary is this extremely well maintained 4 bed 2 bath home with 2 bay shed and carport as well as a usable and fully fenced 3027m2 block .

Boasting formal dinning and lounge as well as a huge rumpus room or work from home space with its own entry this home has all the space you need , take a step outside and be in awe of the stunning usable 3027m2 block with stunning established trees providing ample shade .

#### Features include

- 4 spacious bedrooms with built in robes
- formal dining and lounge room
- air conditioning and fans throughout
- 2 living areas as well as massive rumpus room or work from home space with its own access
- master suite with walk in robe and ensuite
- large outdoor patio
- 3027m2 usable and flat block with establish low maintenance gardens
- extended 2 bay shed with carport
- fully fenced yard for small dogs
- solar hot water
- Approx. 6.6kw Solar power
- 1.9km from Burpengary state school
- 3.2km from Burpengary Plaza
- 2.3km from Iga, cafe 63, grilled and so much more