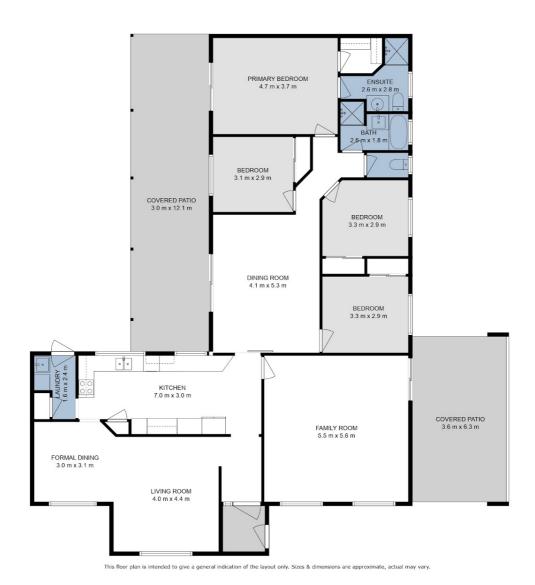

# PERFECT LOW MAINTENANCE PROPERTY ON OVER 3000M2!

Perfectly located in the heart of Burpengary is this extremely well maintained 4 bed 2 bath home with 2 bay shed and carport as well as a usable and fully fenced 3027m2 block .

Boasting formal dinning and lounge as well as a huge rumpus room or work from home space with its own entry this home has all the space you need , take a step outside and be in awe of the stunning usable 3027m2 block with stunning established trees providing ample shade .

#### Features include

- 4 spacious bedrooms with built in robes
- formal dining and lounge room
- air conditioning and fans throughout
- 2 living areas as well as massive rumpus room or work from home space with its own access
- master suite with walk in robe and ensuite
- large outdoor patio
- 3027m2 usable and flat block with establish low maintenance gardens
- extended 2 bay shed with carport
- fully fenced yard for small dogs
- solar hot water
- Approx. 6.6kw Solar power
- 1.9km from Burpengary state school
- 3.2km from Burpengary Plaza
- 2.3km from Iga, cafe 63, grilled and so much more