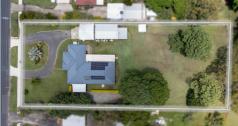

# PERFECT LOW MAINTENANCE PROPERTY ON OVER 3000M2!

Perfectly located in the heart of Burpengary is this extremely well maintained 4 bed 2 bath home with 2 bay shed and carport as well as a usable and fully fenced 3027m2 block .

#### Features include

- 4 spacious bedrooms with built in robes
- formal dining and lounge room
- air conditioning and fans throughout
- 2 living areas as well as massive rumpus room or work from home space with its own access
- master suite with walk in robe and ensuite
- large outdoor patio
- 3027m2 usable and flat block with establish low maintenance gardens
- extended 2 bay shed with carport
- fully fenced yard for small dogs
- solar hot water
- Approx. 6.6kw Solar power
- 1.9km from Burpengary state school
- 3.2km from Burpengary Plaza
- 2.3km from Iga, cafe 63, grilled and so much more