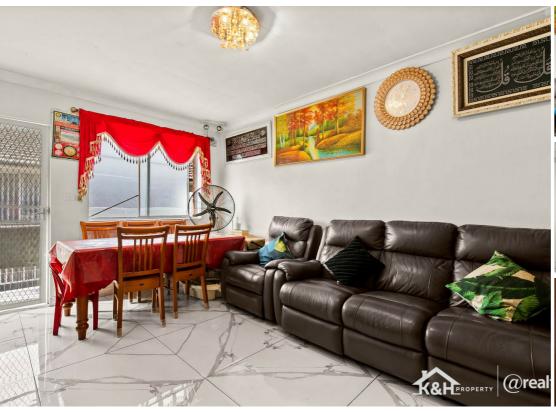

The living/dining area is ideal for relaxing or entertaining, while the both bedrooms built-in wardrobes and from the lounge access to the balcony. The both bedrooms also, providing ample storage space. The bathroom, Separate shower , and also a separate laundry room which added extra storage benefit.

Currently owner occupied, this property presents a great opportunity for both investors and first home buyers.

Don't miss out on the potential of this gem!

- -2 bedrooms with built in wardrobe
- -Tiled floor throughout
- -Electric Cooking appliance
- -Open parking
- -Solid brick build
- -Internal laundry
- -Footsteps to Public school and college, train station, shops, parks and other transport and all other amenities