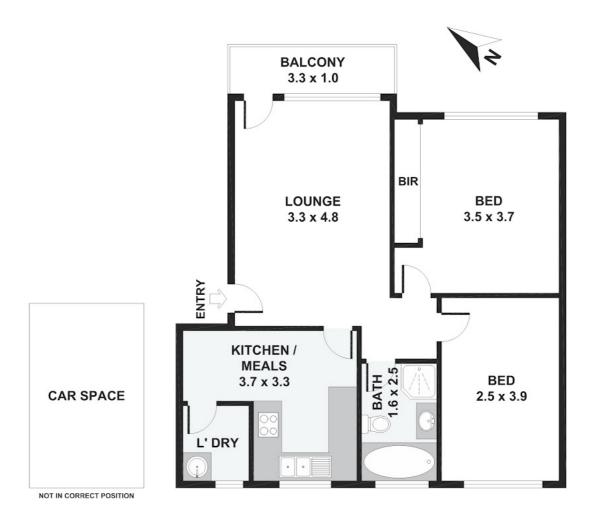

The living/dining area is ideal for relaxing or entertaining, while the both bedrooms built-in wardrobes and from the lounge access to the balcony. The both bedrooms also, providing ample storage space. The bathroom, Separate shower , and also a separate laundry room which added extra storage benefit.

### 2 BED | 1 BATH | 1 CAR

PRICE:

Price Guide \$450,000 - \$480,000

**OPEN FOR INSPECTION:** 

N/A

Mohammad Zahir Khan 0430101345 zahir@atrealty.com.au www.atrealty.com.au

## 9/22 Hampden Road, Lakemba

Disclaimer: Please note this floor plan is for marketing purposes and is to be used as a guide only. All dimensions are estimates only and may not be exact measurements.