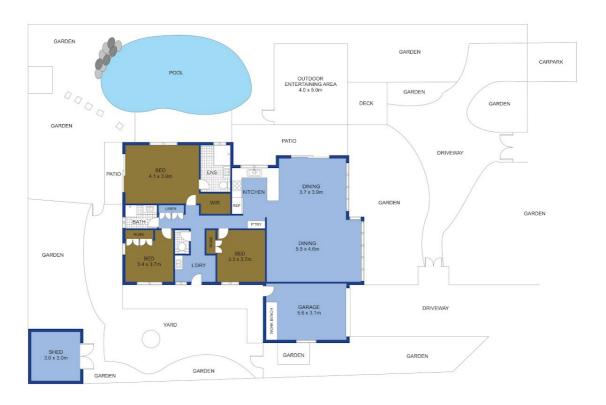

#### **Property Features**

- 3 bedrooms including a private master retreat including a walk-in robe and ensuite
- Sparkling inground pool with a stunning timber deck
- Expansive outdoor entertaining area, perfect for hosting or relaxing
- Lush, professionally landscaped tropical gardens for ultimate privacy
- Open-plan living spaces designed for comfort and functionality
- Quiet cul-de-sac location offering peace and seclusion and fantastic neighbours
- Conveniently close to the beach, schools, and local amenities

#### 3 MIARA CLOSE, KEWARRA BEACH

Renderings and floor plans are intended only as a general reference. Feature, materials, finishes, layout and actual measurement of unit may be different than shown.