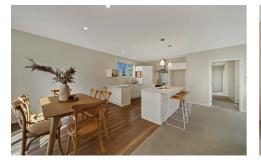

The heart of the home is the sun-soaked living area, which flows seamlessly into the kitchen and dining spaces. Sliding doors open out to a generous deck, creating the perfect setting for effortless indoor-outdoor entertaining. Whether you're hosting a summer BBQ or enjoying a quiet coffee in the morning sun, the indoor-outdoor flow on the generously proportioned elevated deck, makes everyday living a breeze.