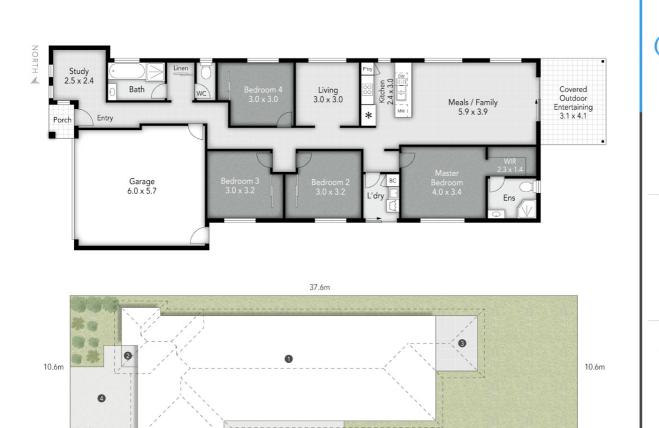

#### Key Features:

- 4 Generous Bedrooms Offering space and comfort for the whole family.
- 2 Stylish Bathrooms Including a master ensuite for added convenience.
- Open-Plan Living Perfect for entertaining or relaxing with the family.
- Modern Kitchen Fully equipped with quality stainless steel appliances and ample storage.
- 2-Car Garage Secure parking and additional storage space.
- House size: 200m2
- Land Size: 407m2, Low-Maintenance Yard Designed for easy living and more leisure time.
- Built: 2021

4 Bed

2 Bath

2 Car

Internal: 185 m² External: 15 m<sup>2</sup>

 $\triangle$  images collab.

Disclaimer: Please note this floor plan is for marketing purposes and is to be used as a guide only. All dimensions are estimates only and may not be exact measurements.

SITE PLAN LEGEND

1. Residence 2. Porch 3. Covered Outdoor Entertaining 4. Driveway