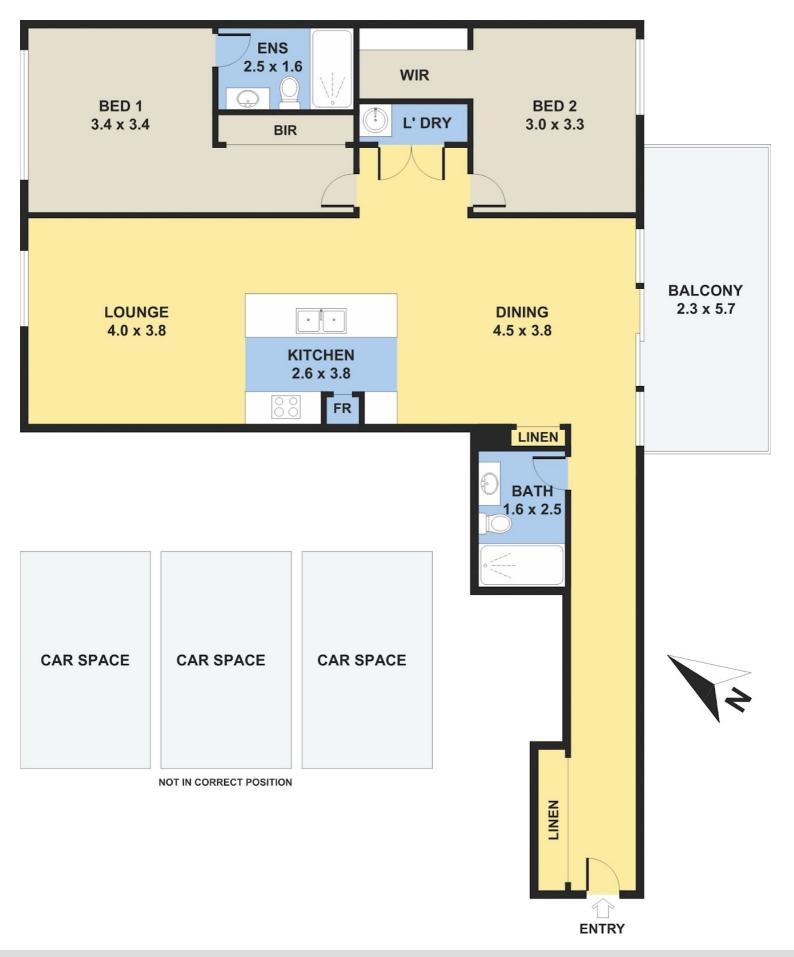

Large open balcony with panoramic view to greet you in the morning

Modern open space living with separated lounge and dinning

State of the art kitchen with stone benchtop and concealed fridge area

The master bedroom boasts its own ensuite

Both bedrooms feature built-in wardrobes providing ample storage space

The second bathroom ensures comfortable living arrangements

Climate control is a breeze with the apartment

Hard flooring is another breeze to maintenance

Your vehicles will find a secure home with three dedicated car spaces

Concealed laundry on title

Security building with intercom and security access

Council \$200.70 per quarter Water \$169.03 per quarter Strata \$1114.20 per quarter Area 155 sq. m rent potential \$800 to \$850 per week

Disclaimer: Please note this floor plan is for marketing purposes and is to be used as a guide only. All dimensions are estimates only and may not be exact measurements.