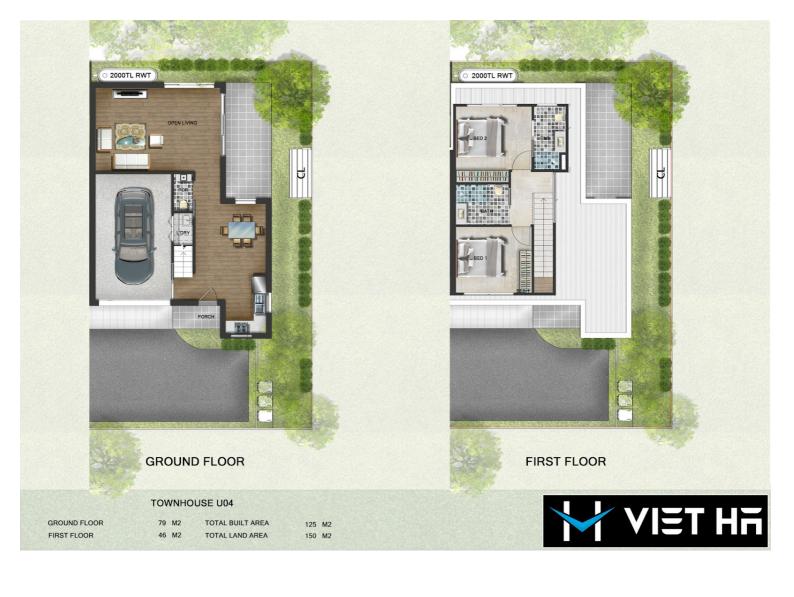

#### WHAT YOU'LL LOVE

The home welcomes you to a perfect open plan design combining the lounge, dining area and a spacious kitchen with stainless steel appliances, ample storage and Caesar stone bench tops, 900mm free standing stove/oven, which feature built, large living room, sizeable kitchen and meals area, central & well-maintained bathroom, tiled throughout, lovely paved outdoor space. Additional features include dishwasher, another toilet downstairs, single and double garage with internal access, garden and so much more. This property will tempt first home purchasers as

### 2 BED | 2 BATH | 1 CAR

PRICE: Contact Agent

OPEN FOR INSPECTION: N/A

Viet Ha 0406246384 viet@vietha.com.au vietha.com.au

Disclaimer: Please note this floor plan is for marketing purposes and is to be used as a guide only. All dimensions are estimates only and may not be exact measurements.