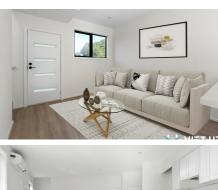

#### WHAT YOU'LL LOVE

The home welcomes you to a perfect open plan design combining the lounge, dining area and a spacious kitchen with stainless steel appliances, ample storage and Caesar stone bench tops, 900mm free standing stove/oven, which feature built, large living room, sizeable kitchen and meals area, central & well-maintained bathroom, tiled throughout, lovely paved outdoor space. Additional features include dishwasher, another toilet downstairs, single and double garage with internal access, garden and so much more. This property will tempt first home purchasers as