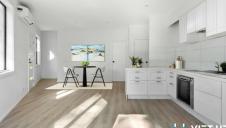

#### WHAT YOU'LL LOVE

The home welcomes you to a perfect open plan design combining the lounge, dining area and a spacious kitchen with stainless steel appliances, ample storage and Caesar stone bench tops, 900mm free standing stove/oven, which feature built, large living room, sizeable kitchen and meals area, central & well-maintained bathroom, tiled throughout, lovely paved outdoor space. Additional features include dishwasher, another toilet downstairs, single and double garage with internal access, garden and so much more. This property will tempt first home purchasers as