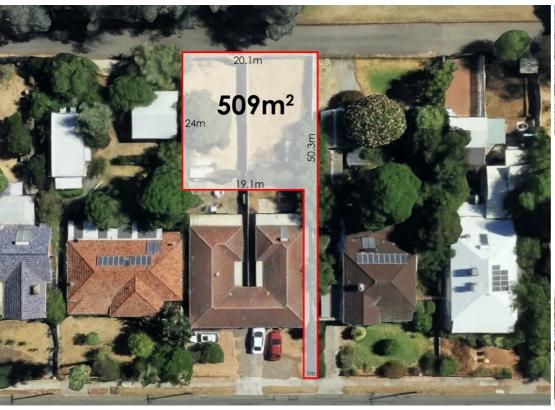

## 3/428 GREAT EASTERN HIGHWAY WOODBRIDGE

Property Details:

Total Size: 509 sqm (including a 1m access way to the main road)

Building Envelope: Over 480 sqm

Opportunities like this don't last long! With its unbeatable location and premium amenities, this