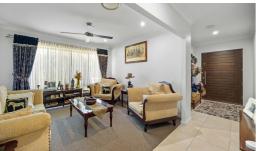

Step inside and you'll be amazed with:

## Features:

- \*4 bedrooms spacious, all with ducted air-conditioning
- \*Walk-in robe in the master; mirrored robes in bedrooms 2, 3 and 4
- \*Quality plantation shutters to filter the sunlight throughout the home
- \*Covered rear patio off the master, ideal for al fresco dining
- \*2 bathrooms en-suite master bedroom with bathtub and shower in the main bathroom
- \*Quality carpets throughout
- \*Double lock up garage
- \*Ceiling fans and air conditioning to keep you cool this summer
- \*Electrical and gas European appliances including Miele dishwasher in the well-presented, functional kitchen with generous benchtops and storage