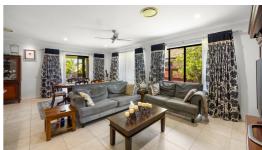

Step inside and you'll be amazed with:

## Features:

- \*4 bedrooms spacious, all with ducted air-conditioning
- \*Walk-in robe in the master; mirrored robes in bedrooms 2, 3 and 4
- \*Quality plantation shutters to filter the sunlight throughout the home
- \*Covered rear patio off the master, ideal for al fresco dining
- \*2 bathrooms en-suite master bedroom with bathtub and shower in the main bathroom
- \*Quality carpets throughout
- \*Double lock up garage
- \*Ceiling fans and air conditioning to keep you cool this summer
- \*Electrical and gas European appliances including Miele dishwasher in the well-presented, functional kitchen with generous benchtops and storage