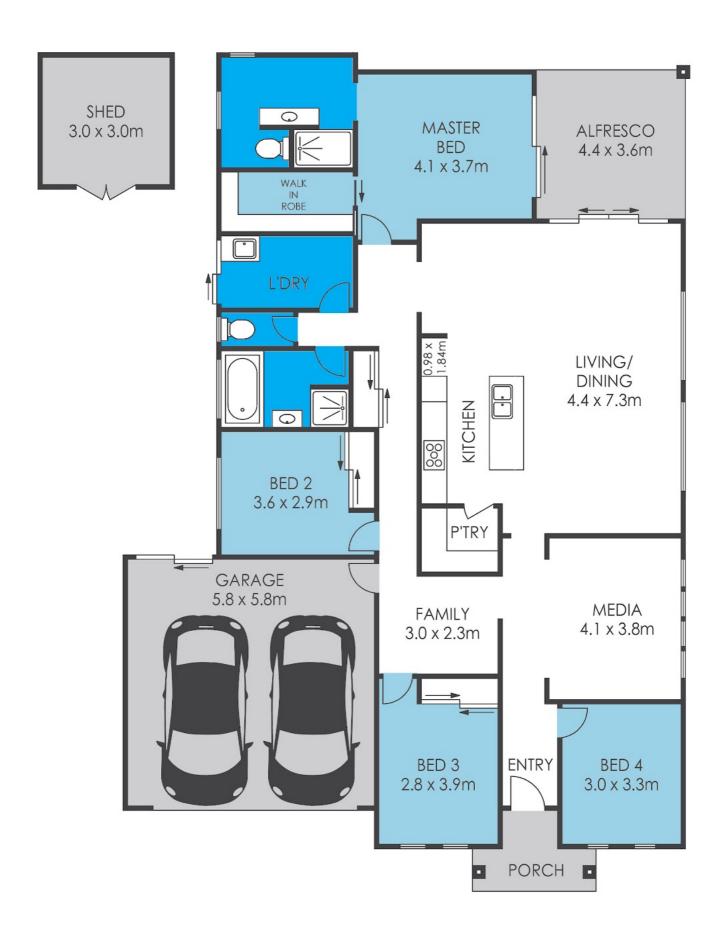

## INVITING LOW SET HOME FLANKED BY ESTABLISHED LOW MAINTENANCE GARDENS

4 BED | 2 BATH | 2 CAR

10 Ruby Crescent, Meridan Plains, QLD, 4551

Immaculately presented low set spacious masterpiece ready to move in. Just add your furniture to make it yours. Cool refreshing internal vibes with cappuccino tones give the home timeless appeal.

## Features:

- \*4 bedrooms spacious, all with ducted air-conditioning
- \*Walk-in robe in the master; mirrored robes in bedrooms 2, 3 and 4
- \*Quality plantation shutters to filter the sunlight throughout the home
- \*Covered rear patio off the master, ideal for al fresco dining
- \*2 bathrooms en-suite master bedroom with bathtub and shower in the main bathroom
- \*Quality carpets throughout
- \*Double lock up garage
- \*Ceiling fans and air conditioning to keep you cool this summer
- \*Electrical and gas European appliances including Miele dishwasher in the well-presented, functional kitchen with generous benchtops and storage