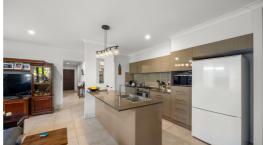

Step inside and you'll be amazed with:

## Features:

- \*4 bedrooms spacious, all with ducted air-conditioning
- \*Walk-in robe in the master; mirrored robes in bedrooms 2, 3 and 4
- \*Quality plantation shutters to filter the sunlight throughout the home
- \*Covered rear patio off the master, ideal for al fresco dining
- \*2 bathrooms en-suite master bedroom with bathtub and shower in the main bathroom
- \*Quality carpets throughout
- \*Double lock up garage
- \*Ceiling fans and air conditioning to keep you cool this summer
- \*Electrical and gas European appliances including Miele dishwasher in the well-presented, functional kitchen with generous benchtops and storage