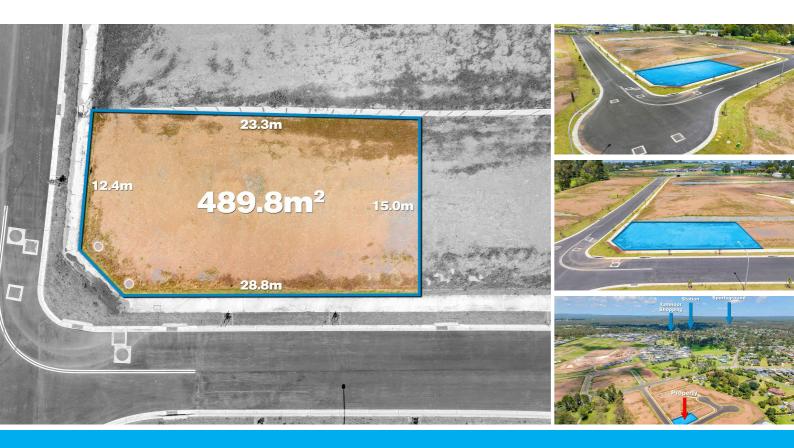

### BUILD YOUR DREAM HOME IN MYRTLE ESTATE!

This 489sqm block of flat, vacant land offers the perfect foundation to bring your dream home to life. Located in the prestigious Myrtle Estate, it combines modern convenience with the tranquility of the picturesque Wollondilly Shire. With a family-friendly atmosphere and easy access to essential amenities, this is an opportunity not to be missed.

#### Key Features:

- 489sqm of flat, build-ready land.
- Freedom to choose your own builder.
- Fully serviced: gas, NBN, power, water, and sewer available.
- Situated in a premium pocket of East Tahmoor.
- Close to shops, schools, and Tahmoor Station.