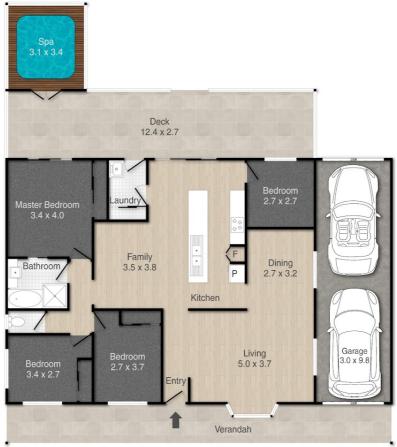

#### Property Features:

- Four bedrooms, 2 with split system air-conditioning
- Bathroom with 2-way access, providing the benefit of an ensuite to the main bedroom
- Lounge room with split system air-conditioning for year-round comfort
- Kitchen with breakfast bar, dishwasher, electric oven and cooktop, rangehood, plumbing for fridge
- Separate laundry with direct access to back deck
- Full length verandah to front
- Insulated undercover patio and deck to rear
- Spa bath built-in to back deck
- Garage parking for 2 cars in tandem, with rear access door to backyard
- Solar power and solar hot water
- 608m2 block
- Super convenient location, Rochedale Markets 2.9km, Westfield Garden City 7.5km, Logan Hyperdome 10km, Rochedale State High 3.8km, Redeemer Lutheran College 3.1km, John Paul College 6.3km

#### **OPEN FOR INSPECTION:**

N/A

Paivi Dickie 0412909541 paivi@atrealty.com.au www.atrealty.com.au

21 Baroona Street, Rochedale South

PLEASE NOTE THIS PLAN IS FOR MARKETING PURPOSES AND IS TO SE USED AS A GUIDE ONLY. ALL MARKINGS, MEASUREMENTS, AREAS, AND LAYOUT ARE INDICATIVE ONLY AND INTERESTED PARTIES SHOULD MAKE THEIR OWN ENQUIRIES BEFORE MAKING ANY DECISIONS.
TO REPORT OF THE PROPERTY NO. (LIBERTY POSTED AND THE POSTED AND THE PROPERTY NO. (LIBERTY POSTED AND THE POSTED AND

Disclaimer: Please note this floor plan is for marketing purposes and is to be used as a guide only. All dimensions are estimates only and may not be exact measurements.