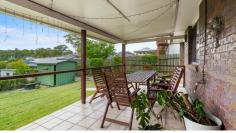

#### Property Features:

- Four bedrooms, 2 with split system air-conditioning
- Bathroom with 2-way access, providing the benefit of an ensuite to the main bedroom
- Lounge room with split system air-conditioning for year-round comfort
- Kitchen with breakfast bar, dishwasher, electric oven and cooktop, rangehood, plumbing for fridge
- Separate laundry with direct access to back deck
- Full length verandah to front
- Insulated undercover patio and deck to rear
- Spa bath built-in to back deck
- Garage parking for 2 cars in tandem, with rear access door to backyard
- Solar power and solar hot water
- 608m2 block
- Super convenient location, Rochedale Markets 2.9km, Westfield Garden City 7.5km, Logan Hyperdome 10km, Rochedale State High 3.8km, Redeemer Lutheran College 3.1km, John Paul College 6.3km