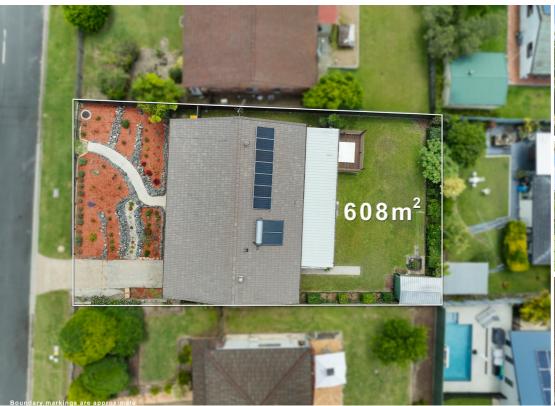

#### Property Features:

- Four bedrooms, 2 with split system air-conditioning
- Bathroom with 2-way access, providing the benefit of an ensuite to the main bedroom
- Lounge room with split system air-conditioning for year-round comfort
- Kitchen with breakfast bar, dishwasher, electric oven and cooktop, rangehood, plumbing for fridge
- Separate laundry with direct access to back deck
- Full length verandah to front
- Insulated undercover patio and deck to rear
- Spa bath built-in to back deck
- Garage parking for 2 cars in tandem, with rear access door to backyard
- Solar power and solar hot water
- 608m2 block
- Super convenient location, Rochedale Markets 2.9km, Westfield Garden City 7.5km, Logan Hyperdome 10km, Rochedale State High 3.8km, Redeemer Lutheran College 3.1km, John Paul College 6.3km

#### **OPEN FOR INSPECTION:**

N/A

Paivi Dickie 0412909541 paivi@atrealty.com.au www.atrealty.com.au

21 Baroona Street, Rochedale South

PLEASE NOTE THIS PLAN IS FOR MARKETING PURPOSES AND IS TO SE USED AS A GUIDE ONLY. ALL MARKINGS, MEASUREMENTS, AREAS, AND LAYOUT ARE INDICATIVE ONLY AND INTERESTED PARTIES SHOULD MAKE THEIR OWN ENQUIRIES BEFORE MAKING ANY DECISIONS.
TO REPORT OF THE PROPERTY NO. (LIBERTY POSTED AND THE POSTED AND THE PROPERTY NO. (LIBERTY POSTED AND THE POSTED AND