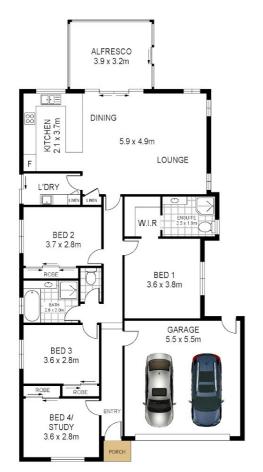

## 4 BED | 2 BATH | 2 CAR

PRICE:

\$840,000 - \$899,900

**OPEN FOR INSPECTION:** 

N/A

Brendan James 0422851384 brendanjames@atrealty.com.au www.atrealty.com.au

87 Settlement Drive Wadalba

Scale in metres. Indicative only, Dimensions are approximate. All information contained herein is gathered from sources we believe to be reliable. However we cannot guarantee its accuracy and interested persons should rely on their own enquiries

Disclaimer: Please note this floor plan is for marketing purposes and is to be used as a guide only. All dimensions are estimates only and may not be exact measurements.