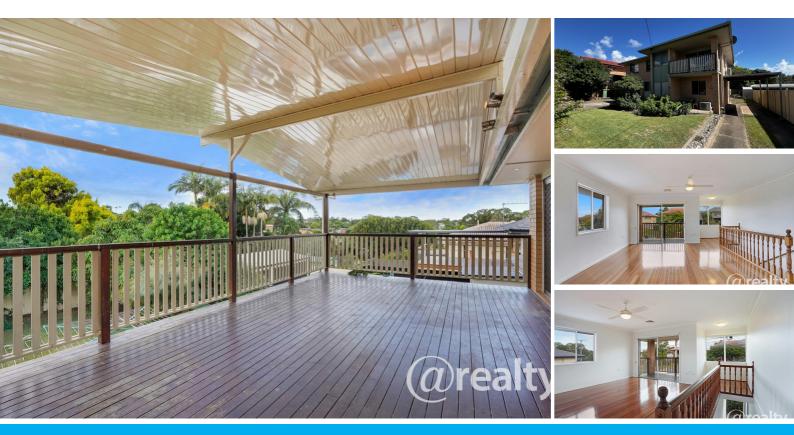

### DUAL LIVING - HIT THE ROAD WITH AN INCOME!

\$950 A WEEK RENT

16 Gardenia St, Clontarf has been transformed into the most perfect dual living residence. With a three bedroom home upstairs and a two bedroom unit downstairs, this property is perfectly suited to multi-generational living, or those looking for an extra income - live in one and rent the other. (Previous rent \$900/wk).

Upstairs features:

- \* Three spacious bedrooms
- \* The kitchen is serviceable but ready for an update
- \* Spacious lounge and dining with office nook
- \* Bathroom with separate toilet
- \* Huge covered deck
- \* Front veranda optimising cross ventilation
- \* Single lock up garage with large workshop at the rear
- \* Laundry

Downstairs features:

- \* Two bedrooms
- \* Main bedroom with air conditioning and built in robe
- \* Modern bathroom with laundry space
- \* Private covered deck for outdoor entertaining
- \* Open plan living/dining/kitchen with dishwasher
- \* Single carport & side access for extra vehicles

The rear yard has a dividing fence which offers privacy and security for each resident and their pets.

Dual-living properties are always in demand - contact Dave & Mike today to arrange an inspection.