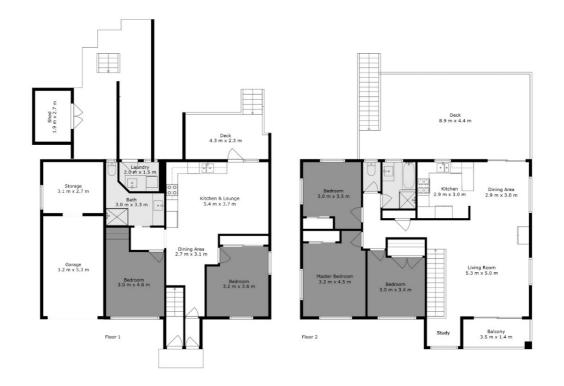

#### 5 BED | 2 BATH | 2 CAR

PRICE: Offers Over \$969,000

OPEN FOR INSPECTION: N/A

Dave McCreadie 0402114507 davemccreadie@atrealty.com.au www.atrealty.com.au

📄 5 🖕 2 🍙 3

16 Gardenia Street, Clontarf This Floor Plan Including Furniture, Fixture Purposes only simus agency give no gaugan Directary of the property Total Scanned Area : 268m2

SIMMS AGENCY. Mike Smithers 0402 221 163 mike@homes4u.net.au

Disclaimer: Please note this floor plan is for marketing purposes and is to be used as a guide only. All dimensions are estimates only and may not be exact measurements.