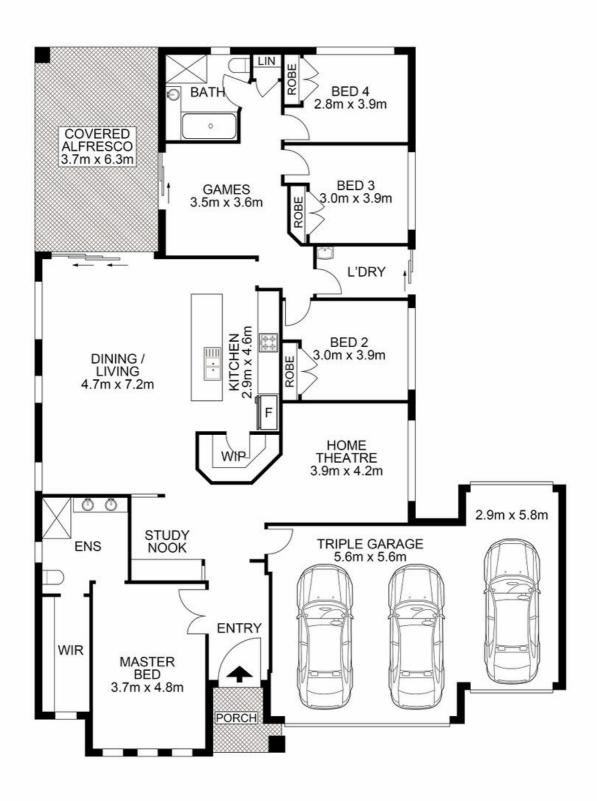

#### Key Features:

- Three living spaces: Separate media room, open-plan family/dining, and a dedicated kids' breakout room.
- Four bedrooms: Built-in wardrobes in all, with an expansive walk-in robe and ensuite to the master.
- Stylish kitchen: Modern design with premium finishes and a walk-in pantry.
- Luxurious bathrooms: His-and-hers vanities in the ensuite for ultimate convenience.
- Modern features: Ducted air conditioning, ceiling-mounted speakers in the media room, alarm system, and fitted study nook.
- Outdoor living: Covered alfresco area overlooking a private, low-maintenance yard with synthetic grass.
- Ample parking: 3-car drive-through garage plus large side drive-through gate access.
- Eco-friendly: Solar system for energy efficiency.
- Prime location: Walking distance to Spring Farm Shopping Centre, parks, picturesque waterways and spring farm public school.

### 4 BED | 2 BATH | 3 CAR

PRICE:
Just Listed

OPEN FOR INSPECTION: N/A

Huss Al Salemi 0411699419 huss@atrealty.com.au www.agencycentral.com.au

Disclaimer: Please note this floor plan is for marketing purposes and is to be used as a guide only. All dimensions are estimates only and may not be exact measurements.

### 26 Kale Road, Spring Farm

Huss Alt Salemi · All measurements are approximate · Drawn for marketing purposes only

**0411699419** huss@atrealty.co

huss@atrealty.com.au www.agencycentral.com.au