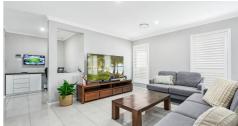

#### Key Features:

- Three living spaces: Separate media room, open-plan family/dining, and a dedicated kids' breakout room.
- Four bedrooms: Built-in wardrobes in all, with an expansive walk-in robe and ensuite to the master.
- Stylish kitchen: Modern design with premium finishes and a walk-in pantry.
- Luxurious bathrooms: His-and-hers vanities in the ensuite for ultimate convenience.
- Modern features: Ducted air conditioning, ceiling-mounted speakers in the media room, alarm system, and fitted study nook.
- Outdoor living: Covered alfresco area overlooking a private, low-maintenance yard with synthetic grass.
- Ample parking: 3-car drive-through garage plus large side drive-through gate access.
- Eco-friendly: Solar system for energy efficiency.
- Prime location: Walking distance to Spring Farm Shopping Centre, parks, picturesque waterways and spring farm public school.