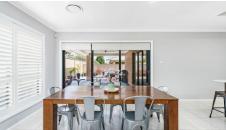

#### Key Features:

- Three living spaces: Separate media room, open-plan family/dining, and a dedicated kids' breakout room.
- Four bedrooms: Built-in wardrobes in all, with an expansive walk-in robe and ensuite to the master.
- Stylish kitchen: Modern design with premium finishes and a walk-in pantry.
- Luxurious bathrooms: His-and-hers vanities in the ensuite for ultimate convenience.
- Modern features: Ducted air conditioning, ceiling-mounted speakers in the media room, alarm system, and fitted study nook.
- Outdoor living: Covered alfresco area overlooking a private, low-maintenance yard with synthetic grass.
- Ample parking: 3-car drive-through garage plus large side drive-through gate access.
- Eco-friendly: Solar system for energy efficiency.
- Prime location: Walking distance to Spring Farm Shopping Centre, parks, picturesque waterways and spring farm public school.