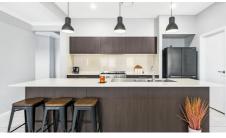

#### Key Features:

- Three living spaces: Separate media room, open-plan family/dining, and a dedicated kids' breakout room.
- Four bedrooms: Built-in wardrobes in all, with an expansive walk-in robe and ensuite to the master.
- Stylish kitchen: Modern design with premium finishes and a walk-in pantry.
- Luxurious bathrooms: His-and-hers vanities in the ensuite for ultimate convenience.
- Modern features: Ducted air conditioning, ceiling-mounted speakers in the media room, alarm system, and fitted study nook.
- Outdoor living: Covered alfresco area overlooking a private, low-maintenance yard with synthetic grass.
- Ample parking: 3-car drive-through garage plus large side drive-through gate access.
- Eco-friendly: Solar system for energy efficiency.
- Prime location: Walking distance to Spring Farm Shopping Centre, parks, picturesque waterways and spring farm public school.