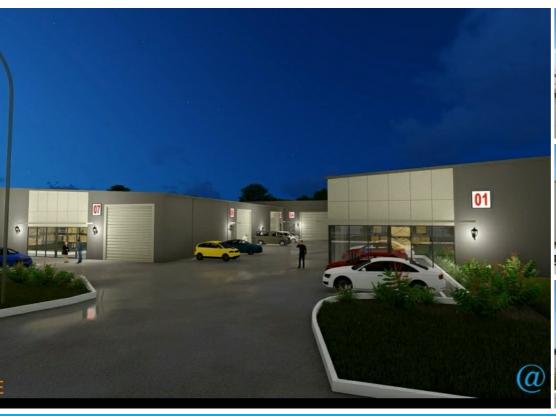

# ARCHITECTURALLY DESIGNED FULL CONCRETE FACTORY UNITS

Located in the exclusive Enterprise Corridor of Orange in the NSW Central West, the units are suited

to a wide range of businesses including, cafés, offices, workshops, gyms, online retail, distribution or

large scale storage.

Conveniently situated adjacent to the Mitchell Highway (major carriageway to Central West servicing

a large area in all directions) and just minutes into Orange CBD.

Unit sizes range from 131sqm to 347sqm with parking and amenities onsite.

11 Cameron Place Orange is the perfect business base or an astute investment for solid rental returns and

ongoing capital growth.

For the investor, 11 Cameron Place is the ideal, hands off investment. With the secure concrete construction,