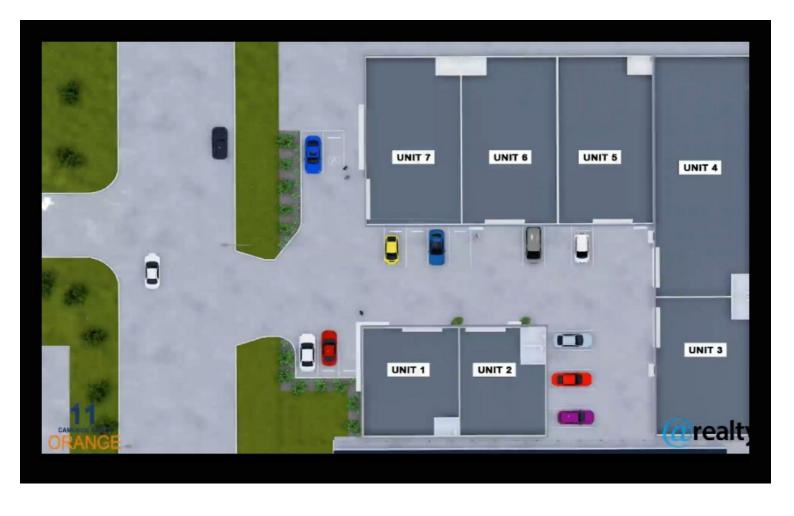

### 11 CAMERON PLACE ORANGE

# ARCHITECTURALLY DESIGNED FULL CONCRETE FACTORY UNITS

Located in the exclusive Enterprise Corridor of Orange in the NSW Central West, the units are suited

to a wide range of businesses including, cafés, offices, workshops, gyms, online retail, distribution or

large scale storage.

Conveniently situated adjacent to the Mitchell Highway (major carriageway to Central West servicing

a large area in all directions) and just minutes into Orange CBD.

Unit sizes range from 131sqm to 347sqm with parking and amenities onsite.