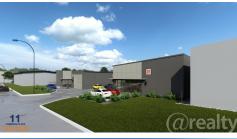

# ARCHITECTURALLY DESIGNED FULL CONCRETE FACTORY UNITS

Located in the exclusive Enterprise Corridor of Orange in the NSW Central West, the units are suited

to a wide range of businesses including, cafés, offices, workshops, gyms, online retail, distribution or

large scale storage.

Conveniently situated adjacent to the Mitchell Highway (major carriageway to Central West servicing

a large area in all directions) and just minutes into Orange CBD.

Unit sizes range from 131sqm to 347sqm with parking and amenities onsite.