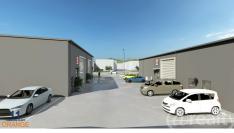

# ARCHITECTURALLY DESIGNED FULL CONCRETE FACTORY UNITS

Located in the exclusive Enterprise Corridor of Orange in the NSW Central West, the units are suited

to a wide range of businesses including, cafés, offices, workshops, gyms, online retail, distribution or

large scale storage.

Conveniently situated adjacent to the Mitchell Highway (major carriageway to Central West servicing

a large area in all directions) and just minutes into Orange CBD.

Unit sizes range from 131sqm to 347sqm with parking and amenities onsite.