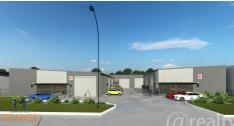

# ARCHITECTURALLY DESIGNED FULL CONCRETE FACTORY UNITS

Located in the exclusive Enterprise Corridor of Orange in the NSW Central West, the units are suited

to a wide range of businesses including, cafés, offices, workshops, gyms, online retail, distribution or

large scale storage.

Conveniently situated adjacent to the Mitchell Highway (major carriageway to Central West servicing

a large area in all directions) and just minutes into Orange CBD.

Unit sizes range from 131sqm to 347sqm with parking and amenities onsite.

11 Cameron Place Orange is the perfect business base or an astute investment for solid rental returns and

ongoing capital growth.

For the investor, 11 Cameron Place is the ideal, hands off investment. With the secure concrete construction,