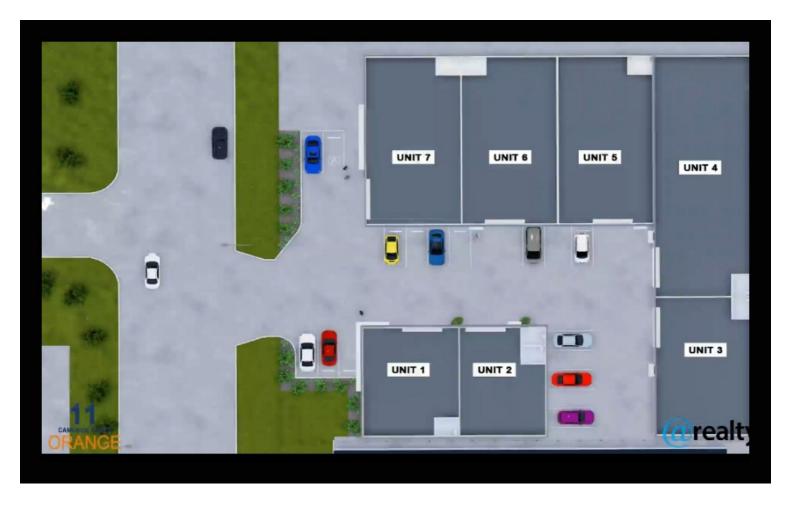

## PREMIUM WAREHOUSE SUITE

@realty is pleased to present a new high end industrial development in the already thriving business hub in the Orange Enterprise Corridor, creating new investment and lease opportunities for small to medium business owners as well as high-exposure space for larger and long-term investors. Featuring this large scale 347sqm full concrete factory suite.

Parking and amenities onsite and only moments to the Mitchell highway.

This architecturally designed warehouse and factory suite is surrounded by other quality businesses.

Construction has commenced with completion due Q2 2025.

### **OPEN FOR INSPECTION:**

N/A

Toni and James Thompson 0429157157 thompson@atrealty.com.au www.atrealty.com.au

Disclaimer: Please note this floor plan is for marketing purposes and is to be used as a guide only. All dimensions are estimates only and may not be exact measurements.