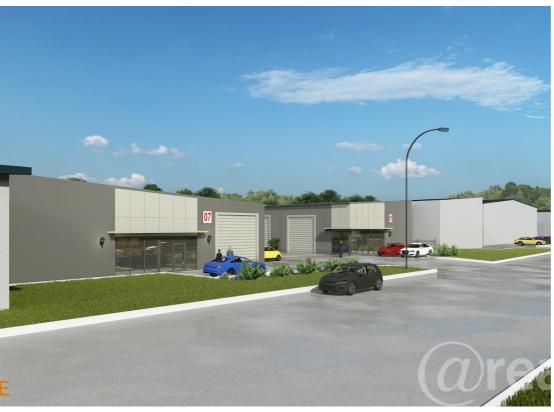

## PREMIUM WAREHOUSE SUITE

@realty is pleased to present a new high end industrial development in the already thriving business hub in the Orange Enterprise Corridor, creating new investment and lease opportunities for small to medium business owners as well as high-exposure space for larger and long-term investors. Featuring this large scale 347sqm full concrete factory suite.

Parking and amenities onsite and only moments to the Mitchell highway.

This architecturally designed warehouse and factory suite is surrounded by other quality businesses.

Construction has commenced with completion due Q2 2025.