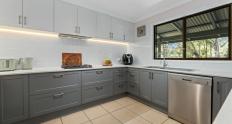

#### Features

- Master suite with modern ensuite, air conditioning and built in robe
- 3 Additional bedrooms with built in robes (1 with air conditioning)
- Air Conditioning throughout living spaces
- · Gourmet kitchen with sleek stone benchtops
- Open plan kitchen and formal dining
- · Modern spacious family bathroom
- · Separate laundry
- Self-contained, versatile teenagers retreat with built in bar
- 4 x 12 Carport
- 6 x 6 Double carport