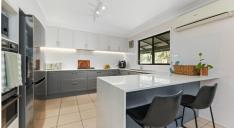

#### Features

- Master suite with modern ensuite, air conditioning and built in robe
- 3 Additional bedrooms with built in robes (1 with air conditioning)
- Air Conditioning throughout living spaces
- · Gourmet kitchen with sleek stone benchtops
- Open plan kitchen and formal dining
- · Modern spacious family bathroom
- · Separate laundry
- Self-contained, versatile teenagers retreat with built in bar
- 4 x 12 Carport
- 6 x 6 Double carport