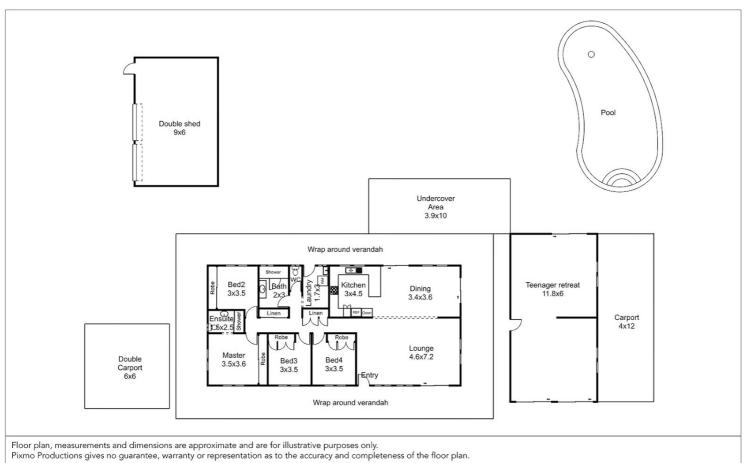

This family-friendly property features 4 bedrooms, 2 bathrooms, a spacious living room, openplan kitchen and dining area, a teenager's retreat, a generous patio, and an expansive wraparound veranda, perfect for entertaining and enjoying the serene surroundings.

#### Features

- Master suite with modern ensuite, air conditioning and built in robe
- 3 Additional bedrooms with built in robes (1 with air conditioning)
- Air Conditioning throughout living spaces
- · Gourmet kitchen with sleek stone benchtops
- Open plan kitchen and formal dining
- · Modern spacious family bathroom
- · Separate laundry
- Self-contained, versatile teenagers retreat with built in bar
- 4 x 12 Carport
- 6 x 6 Double carport

### 4 BED | 2 BATH | 4 CAR

PRICE:

OFFERS OVER \$1,349,000

**OPEN FOR INSPECTION:** 

N/A

Mitchell Younger 0488458887 mitchell.younger@atrealty.com.au www.atrealty.com.au

FLOOR PLAN:

2 BELLAY ROAD - BEACHMERE

APPROXIMATE UNDER ROOF SPACE = 314m<sup>2</sup>

Disclaimer: Please note this floor plan is for marketing purposes and is to be used as a guide only. All dimensions are estimates only and may not be exact measurements.