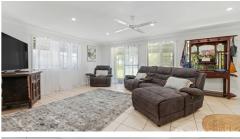

This family-friendly property features 4 bedrooms, 2 bathrooms, a spacious living room, openplan kitchen and dining area, a teenager's retreat, a generous patio, and an expansive wraparound veranda, perfect for entertaining and enjoying the serene surroundings.

#### Features

- Master suite with modern ensuite, air conditioning and built in robe
- 3 Additional bedrooms with built in robes (1 with air conditioning)
- Air Conditioning throughout living spaces
- · Gourmet kitchen with sleek stone benchtops
- Open plan kitchen and formal dining
- · Modern spacious family bathroom
- · Separate laundry
- Self-contained, versatile teenagers retreat with built in bar
- 4 x 12 Carport
- 6 x 6 Double carport