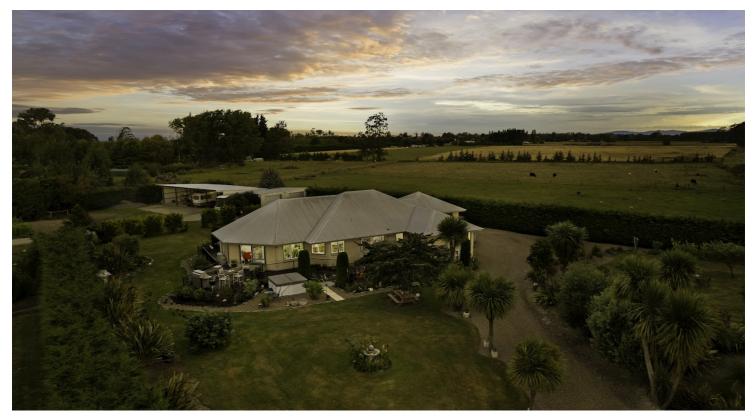

## **MONEY PRODUCING OPPORTUNITIES!**

4 🕮 | 2 📛 | 4 📾

67 & 80 Waikoruru Road, Tuahiwi (2 Titles, 1 Home)

4 BED / 2 BATH / 4 GGE / 4 Bay Barn

Floor Area: 244m2 Total Land Area: 5.93 ha. Total RV: \$1.668m

Discover the perfect blend of modern living and rural charm with this exceptional lifestyle farm. Nestled in a stunning landscape, the beautifully positioned home offers a private retreat separate from the rest of the property. The main dwelling was relocated and finished onsite in 2016, the residence features three spacious living areas, three bedrooms, two bathrooms, a separate toilet, and a large study that can serve as a fourth room. The expansive open plan kitchen is ideal for get-togethers, while the wraparound deck provides a serene outdoor space, exceptional outdoor entertaining with glorious views of surrounding greenery. The home sits alongside a separate overheight double garage with 3-phase power, auto doors and bore water supply. Handy Location: 3mins drive to local school and within 10mins drive to all 3 towns: Woodend, Rangiora, Kaiapoi where there's plenty of shopping and amenities.

Set on two parcels of freehold land, the farm if self sufficient with a 4-bay barn with power, a 25,000L rainwater tank, a 49m deep bore,