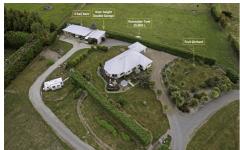

## **MONEY PRODUCING OPPORTUNITIES!**

4 🕮 | 2 📛 | 4 📾

67 & 80 Waikoruru Road, Tuahiwi (2 Titles, 1 Home)

4 BED / 2 BATH / 4 GGE / 4 Bay Barn

Floor Area: 244m2 Total Land Area: 5.93 ha. Total RV: \$1.668m

Discover the perfect blend of modern living and rural charm with this exceptional lifestyle farm. Nestled in a stunning landscape, the beautifully positioned home offers a private retreat separate from the rest of the property. The main dwelling was relocated and finished onsite in 2016, the residence features three spacious living areas, three bedrooms, two bathrooms, a separate toilet, and a large study that can serve as a fourth room. The expansive open plan kitchen is ideal for get-togethers, while the wraparound deck provides a serene outdoor space, exceptional outdoor entertaining with glorious views of surrounding greenery. The home sits alongside a separate overheight double garage with 3-phase power, auto doors and bore water supply. Handy Location: 3mins drive to local school and within 10mins drive to all 3 towns: Woodend, Rangiora, Kaiapoi where there's plenty of shopping and amenities.

Set on two parcels of freehold land, the farm if self sufficient with a 4-bay barn with power, a 25,000L rainwater tank, a 49m deep bore,