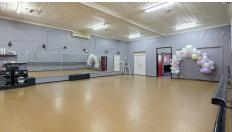

#### Features include:

- Street frontage
- Zoned B3, building height 14metres, land size approx. 480m2
- 3 x office spaces, 2 x dance studio spaces + stage, staff room
- Amenities, kitchenette
- Ornate pressed metal ceilings
- Currently tenanted Valley Performing Arts Centre & Embrace Health Service Pty Limited
- Rates approx. \$3468.00 per annum
- Incomings \$41,600 per annum