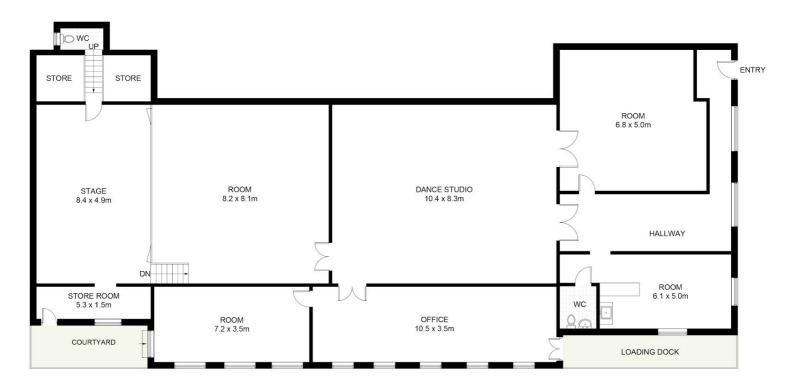

#### Features include:

- Street frontage
- Zoned B3, building height 14metres, land size approx. 480m2
- 3 x office spaces, 2 x dance studio spaces + stage, staff room
- Amenities, kitchenette
- Ornate pressed metal ceilings
- Currently tenanted Valley Performing Arts Centre & Embrace Health Service Pty Limited
- Rates approx. \$3468.00 per annum
- Incomings \$41,600 per annum

#### 19 Princess Street, Macksville NSW 2447

DISCLAIMER: PLANS SHOWN ARE FOR PRESENTATION PURPOSES AND ARE NOT PART OF ANY LEGAL DOCUMENT. ALL MEASUREMENTS AND FIGURES ARE APPROXIMATE.

Disclaimer: Please note this floor plan is for marketing purposes and is to be used as a guide only. All dimensions are estimates only and may not be exact measurements.