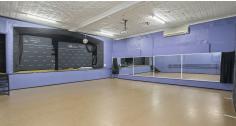

#### Features include:

- Street frontage
- Zoned B3, building height 14metres, land size approx. 480m2
- 3 x office spaces, 2 x dance studio spaces + stage, staff room
- Amenities, kitchenette
- Ornate pressed metal ceilings
- Currently tenanted Valley Performing Arts Centre & Embrace Health Service Pty Limited
- Rates approx. \$3468.00 per annum
- Incomings \$41,600 per annum