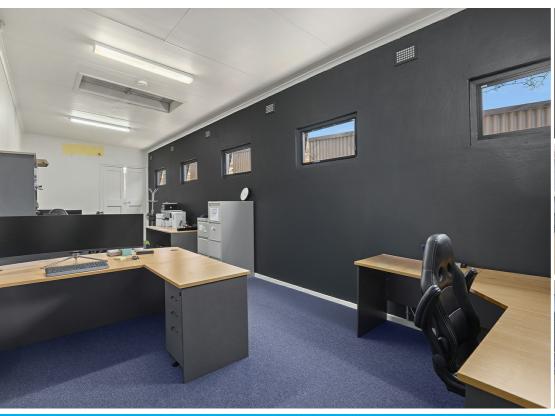

#### Features include:

- Street frontage
- Zoned B3, building height 14metres, land size approx. 480m2
- 3 x office spaces, 2 x dance studio spaces + stage, staff room
- Amenities, kitchenette
- Ornate pressed metal ceilings
- Currently tenanted Valley Performing Arts Centre & Embrace Health Service Pty Limited
- Rates approx. \$3468.00 per annum
- Incomings \$41,600 per annum