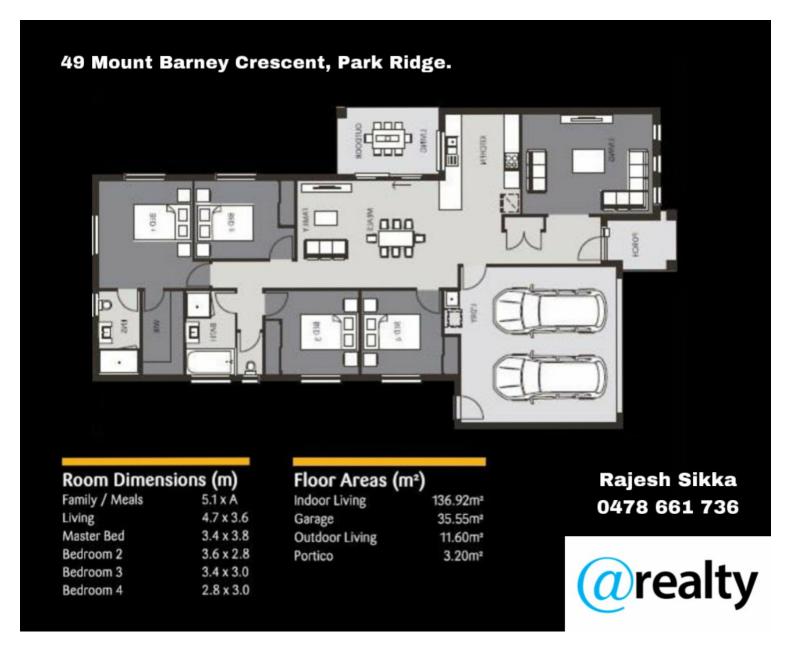

## 49 MOUNT BARNEY CRESCENT PARK RIDGE

## STUNNING FAMILY HOME IN THE HEART OF PARK RIDGE

Essential Details:

Size: 187.5m<sup>2</sup> Home on a 487m<sup>2</sup> Block

Bedrooms/Bathrooms/Garage: 4 Bed, 2 Bath, 2 Car

Built year: 2016

Status: Currently Tenanted Lease end date: 08.08.2025 Rental Appraisal: \$650 to \$680/week Council rates: \$582.00 per quarter Water bill: Approx. 360 per quarter

## 4 BED | 2 BATH | 2 CAR

PRICE:

Submit all offers

**OPEN FOR INSPECTION:** 

N/A

Rajesh Sikka 0478661736 raj@atrealty.com.au www.atrealty.com.au

Disclaimer: Please note this floor plan is for marketing purposes and is to be used as a guide only. All dimensions are estimates only and may not be exact measurements.