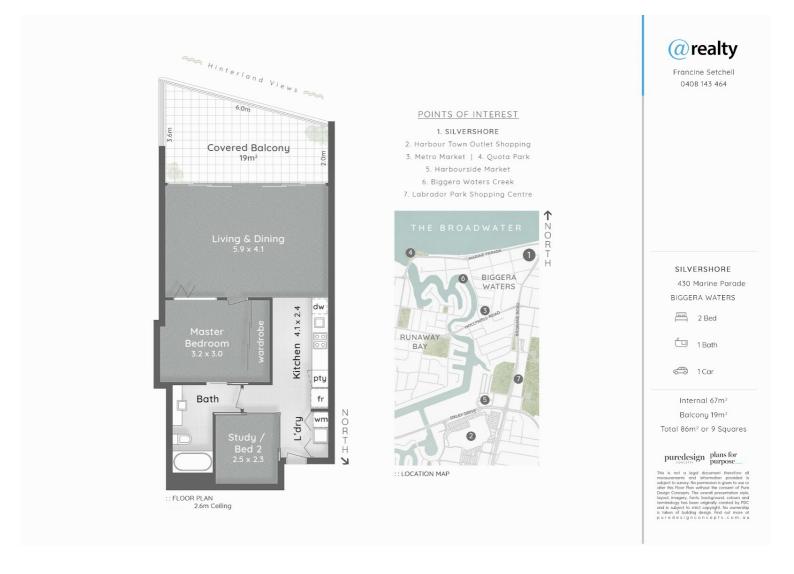

This spacious apartment is flooded with natural light. The modern white entertainer's galley kitchen has built in pantry, stone benchtops, mirrored splashbacks, stainless steel appliances and gas cooktop.

The kitchen flows directly to the spacious open plan lounge/dining area.

This light and airy space enjoys floor to ceiling patio doors that stack back completely to give the indoor/outdoor feeling that the Gold Coast lifestyle is all about and lead straight out to the private and generous, extra-large 25m2 balcony that's like an extra living room. It's so big you will live out there all year round, entertaining or simply sitting back, relaxing with a glass of wine and enjoying the sunset views.

The Master bedroom looks over the living area, through bi-fold glazed shutters to the Hinterland beyond and has triple, mirror fronted, built in robes and a 2-way en-suite bathroom. The 2nd bedroom/study/multi-purpose room has obscured sliding doors so can easily be used as a bedroom for your occasional guest.

This modern apartment is positioned in Silvershore, which is situated right across the street from the sandy Broadwater foreshore on Marine Parade. Silvershore enjoys easy access to the Broadwater walkways and parks and is only a stroll to restaurants and cafes, amenities and shops, Griffith University, Gold Coast University Hospital, and Runaway Bay Shopping Centre and Harbour Town for outlet shopping.