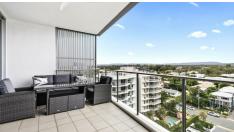

The kitchen flows directly to the spacious open plan lounge/dining area.

This light and airy space enjoys floor to ceiling patio doors that stack back completely to give the indoor/outdoor feeling that the Gold Coast lifestyle is all about and lead straight out to the private and generous, extra-large 25m2 balcony that's like an extra living room. It's so big you will live out there all year round, entertaining or simply sitting back, relaxing with a glass of wine and enjoying the sunset views.