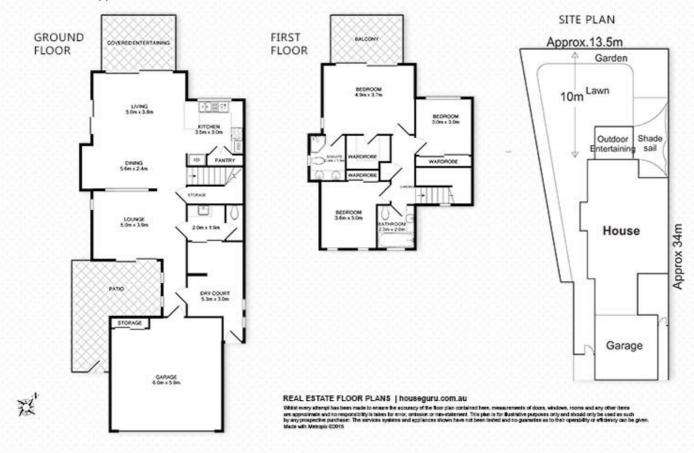

#### 168 Easthill Drive ROBINA

Robyn Wigmore | 0409 317 166

@realty

3 Bedrooms | 2 Bathrooms | 2 Car Garage Total floor area approx 230m<sup>2</sup>

Disclaimer: Please note this floor plan is for marketing purposes and is to be used as a guide only. All dimensions are estimates only and may not be exact measurements.