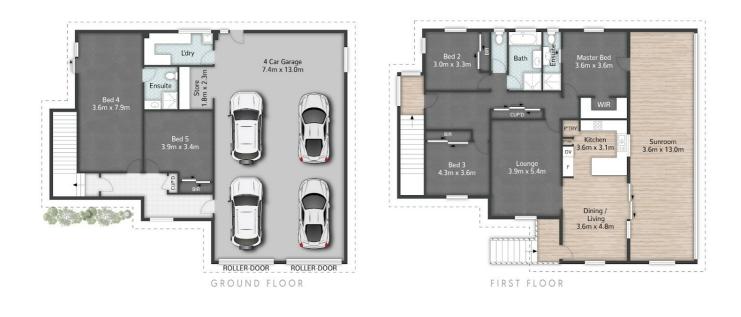

The practical floor-plan with high ceilings upstairs and down, multiple living areas and 3 bathrooms, offers flexible living with self-contained accommodation possibilities. Features include;

- Ducted air-conditioning
- 2 pac kitchen with stone bench tops
- Cafe blinds for year-round outdoor entertaining
- Dedicated office area
- All bedrooms have fans and built-ins
- Master suite with walk-in robe, ensuite and access to the deck
- Workshop adjacent to 4 car garage
- 6 star energy efficient construction

#### 5 BED | 3 BATH | 4 CAR

PRICE: \$600,000

OPEN FOR INSPECTION: N/A

Mike Smithers 0402221163 mikesmithers@atrealty.com.au www.atrealty.com.au

 $\bigcirc 5 \ \fbox{3} \ \textcircled{6} \ 3 \ \textcircled{6} \ 4 \ \fbox{6} \ 368m^2 \ \fbox{1} \ \textcircled{6} \ 402m^2$ 

194 Prince Edward Parade SCARBOROUGH

Disclaimer: Please note this floor plan is for marketing purposes and is to be used as a guide only. All dimensions are estimates only and may not be exact measurements.