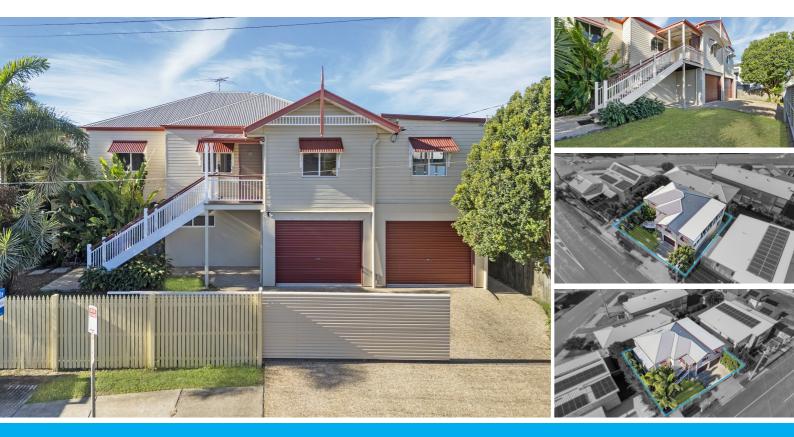

### 194 PRINCE EDWARD PARADE SCARBOROUGH

### QUEENSLAND STYLE - CONTEMPORARY LIVING.

Prince Edward Pde has long been one of the more tightly held streets in Scarborough, with million dollar units and multi-million dollar homes fast becoming the 'norm' rather than the exception. Number 194 has been more than renovated - it has undergone a ground-up rebuild.

Designed with outdoor living in mind, the huge full length covered deck flows seamlessly from the kitchen, lounge and dining rooms and is enhanced by views across the Bay to Moreton Island and the night time lights of Brisbane's Port.

Situated less than 200m to Queens Beach, with waterfront parkland, bbq areas and boating facilities, this home epitomises the Peninsula lifestyle to a tee. Call or email Mike to arrange an inspection today.