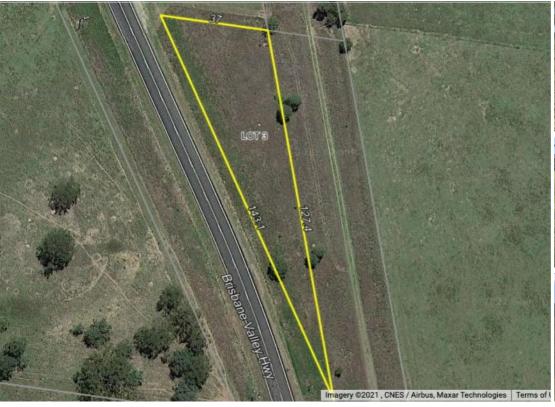

## LOT 3 BRISBANE VALLEY HIGHWAY BIARRA

## CHEAP/ CHEAP / CHEAP ON THE BRISBANE **VALLEY RAIL TRAIL!! - CHEAPEST BLOCK IN** ESK SUIT TINY HOUSE BUILDERS OR OFF GRID **USERS**

- \* Rural Land 2226sqm
- \* Brisbane Valley Rail Trail is one Boundary, great for Walkers, Horse Riders or Cyclists \* Build or Land Bank on this Wedge Shaped, "Slice of Pie" shaped Block
- \* Room for a Pony! Grown your own veg/ fruit trees etc
- \* Close to Somerset Dam, why not build your Boat Storage here?
- \* What about a base for "Trail Users " Air BNB ? subject to Council Approval Enjoy the local coffee shops in Esk , Visit the Somerset Dam , RIDE THE BRISBANE VALLEY RAIL TRAIL
- \* Approx 20ks to the SOMERSET DAM recreational area, for skiing / jet skis/ fishing