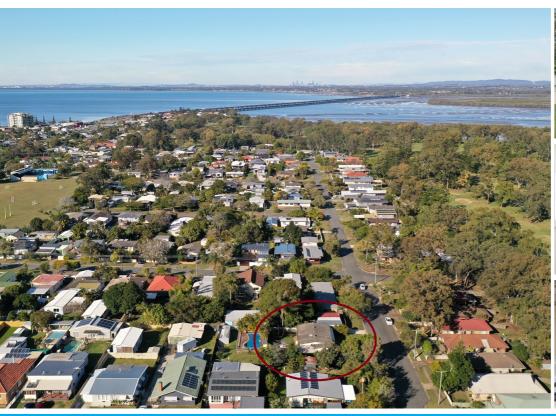

## GOLF COURSE PRECINCT.

511sqm - Golf Course Precinct. The Perfect Start & Priced To SELL!

The location can't be beat, across the road from the Redcliffe Golf Course and walking distance to the waterfront and boating facilities, schools, (primary & secondary), shopping centres, restaurants and medical facilities, yet only 30 minutes to the Brisbane CBD and 20 to international and domestic airports - the new railway station is less than 10 minutes away.

## **42 FROST STREET CLONTARF**