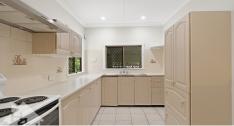

#### Features include:

- 3 bedrooms; master has a built-in wardrobe & air conditioning
- Air-conditioned lounge room
- Polished timber floorboards throughout
- Kitchen with electric cooking & plenty of cupboard space
- Dining space adjoins kitchen and lounge area
- Additional 4th room perfect for a study or toy room
- Single bathroom with shower over bath & spacious vanity
- Separate toilet
- Single garage shed
- Single semi-built in carport with automatic roller door
- Outdoor entertaining area