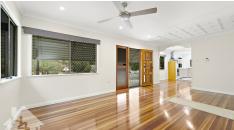

#### Features include:

- 3 bedrooms; master has a built-in wardrobe & air conditioning
- Air-conditioned lounge room
- Polished timber floorboards throughout
- Kitchen with electric cooking & plenty of cupboard space
- Dining space adjoins kitchen and lounge area
- Additional 4th room perfect for a study or toy room
- Single bathroom with shower over bath & spacious vanity
- Separate toilet
- Single garage shed
- Single semi-built in carport with automatic roller door
- Outdoor entertaining area