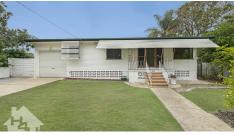

This fantastic 3 bedroom timber home offers side access to a lock-up garage and secure backyard for pets and kids to play.

#### Features include:

- 3 bedrooms; master has a built-in wardrobe & air conditioning
- Air-conditioned lounge room
- Polished timber floorboards throughout
- Kitchen with electric cooking & plenty of cupboard space
- Dining space adjoins kitchen and lounge area
- Additional 4th room perfect for a study or toy room
- Single bathroom with shower over bath & spacious vanity
- Separate toilet
- Single garage shed
- Single semi-built in carport with automatic roller door
- Outdoor entertaining area