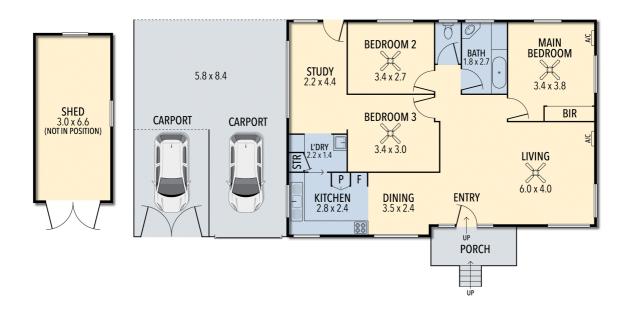

## **42 FROST STREET CLONTARF**

#### TOTAL APPROX. FLOOR AREA 92 SQ.M.

Whilst every attempt has been made to ensure accuracy of the floor plan contained here,measuerements of doors, windows, rooms,and any other items are approximate and no responsibility is taken for any error,omission, or mis-statement.

This plan is for illustrative purposes only and should be used as such by any prospective purchaser. The services, systems and appliances shown have not been tested and no guarantee as to this operability or efficiency can be given.

Disclaimer: Please note this floor plan is for marketing purposes and is to be used as a guide only. All dimensions are estimates only and may not be exact measurements.