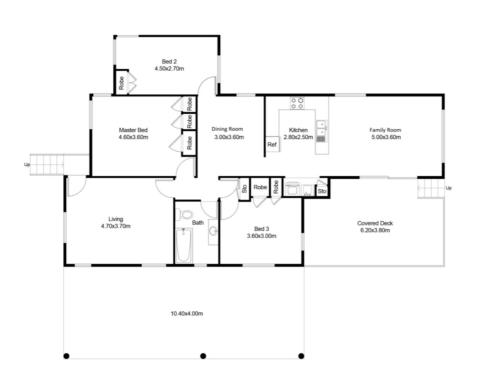

### 65 GRANT ST, REDCLIFFE 4020

THIS FLOOR PLAN INCLUDING FURNITURE, FIXTURE MEASUREMENTS AND DIMENSIONS ARE APPROXIMATE AND FOR ILLUSTRATIVE PURPOSES ONLY.
SIMMS AGENCY GIVE NO GAURANTEE, WARRANTY OR REPRESENTATION AS TO THE ACCURARY AND LAYOUT. PLEASE DIRECT ALL QUESTIONS REGARDING THE PROPERTY TO THE AGENT, VENDOR OR PARTY REPRESENTING THE PROPERTY

Disclaimer: Please note this floor plan is for marketing purposes and is to be used as a guide only. All dimensions are estimates only and may not be exact measurements.